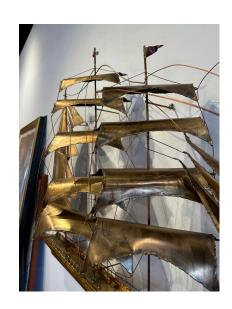

## WONDERFULLY CRAFTED LARGE BRASS CLIPPER SHIP WALL SCULPTURE

Circa 1970's, this is a very large scale and extremely well crafted with abundant detail clipper ship wall sculpture.

SKU: LU832832563262 | Categories: Sculptures, Wall Decor | Tags: Nautical

## **ADDITIONAL INFORMATION**

**Style** Mid-Century Modern (Of the Period)

Place of Origin United States

**Date of Manufacture** 1970's

**Period** 1970 – 1979

**Materials and Techniques** Brass

Condition Good - Wear consistent with age and use. No visible issues to

note.

Height: 38 in

**Dimensions** Width: 60 in

Depth: 14 in