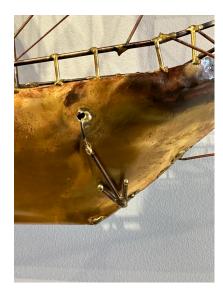

## WONDERFULLY CRAFTED LARGE BRASS CLIPPER SHIP WALL SCULPTURE

Circa 1970's, this is a very large scale and extremely well crafted with abundant detail clipper ship wall sculpture.

SKU: LU832832563262 | Categories: Sculptures, Wall Decor | Tags: Nautical

## **ADDITIONAL INFORMATION**

**Style** Mid-Century Modern (Of the Period)

Place of Origin United States

**Date of Manufacture** 1970's

**Period** 1970 – 1979

**Materials and Techniques** Brass

Condition Good - Wear consistent with age and use. No visible issues to