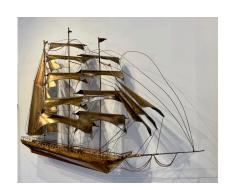

## WONDERFULLY CRAFTED LARGE BRASS CLIPPER SHIP WALL SCULPTURE

Circa 1970's, this is a very large scale and extremely well crafted with abundant detail clipper ship wall sculpture.

SKU: LU832832563262 | Categories: Sculptures, Wall Decor | Tags: Nautical

## **ADDITIONAL INFORMATION**

**Style** Mid-Century Modern (Of the Period)

Place of Origin United States

**Date of Manufacture** 1970's

**Period** 1970 – 1979

**Materials and Techniques** Brass

Condition Good - Wear consistent with age and use. No visible issues to

note.

Height: 38 in

**Dimensions** Width: 60 in

Depth: 14 in