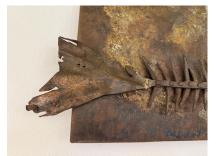

### SIGNED IRON FISH SCULPTURE BY LACHAIZE

This fantastic brutal style full body fish skeleton sculpture plaque shows exceptional bronze texture over iron. Details are quite amazing and is ready to hang as-is. SIGNED to bottom right "LACHAIZE".

### **ADDITIONAL INFORMATION**

| Date of Manufacture      | 1940's                                                                                                                                            |
|--------------------------|---------------------------------------------------------------------------------------------------------------------------------------------------|
| Dimensions               | Height: 14.5 in<br>Width: 32 in<br>Depth: 4 in                                                                                                    |
| Sold As                  | Single Item                                                                                                                                       |
| Materials and Techniques | Iron                                                                                                                                              |
| Place of Origin          | France                                                                                                                                            |
| Period                   | 1940 - 1949                                                                                                                                       |
| Condition                | Good – Wear consistent with age and use. Wonderful patina<br>and oxidized according to age and exposure, but in great<br>ready to hang condition. |