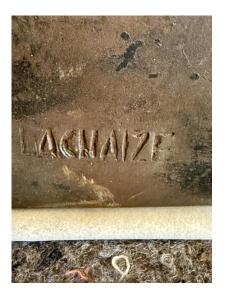

### SIGNED IRON FISH SCULPTURE BY LACHAIZE

This fantastic brutal style full body fish skeleton sculpture plaque shows exceptional bronze texture over iron. Details are quite amazing and is ready to hang as-is. SIGNED to bottom right "LACHAIZE".