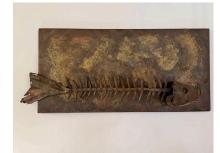

### SIGNED IRON FISH SCULPTURE BY LACHAIZE

This fantastic brutal style full body fish skeleton sculpture plaque shows exceptional bronze texture over iron. Details are quite amazing and is ready to hang as-is. SIGNED to bottom right "LACHAIZE".

### **ADDITIONAL INFORMATION**

| Date of Manufacture      | 1940's                                                                                                                                            |
|--------------------------|---------------------------------------------------------------------------------------------------------------------------------------------------|
| Dimensions               | Height: 14.5 in<br>Width: 32 in<br>Depth: 4 in                                                                                                    |
| Sold As                  | Single Item                                                                                                                                       |
| Materials and Techniques | Iron                                                                                                                                              |
| Place of Origin          | France                                                                                                                                            |
| Period                   | 1940 - 1949                                                                                                                                       |
| Condition                | Good – Wear consistent with age and use. Wonderful patina<br>and oxidized according to age and exposure, but in great<br>ready to hang condition. |