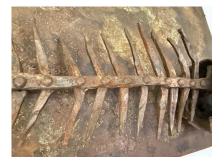

### SIGNED IRON FISH SCULPTURE BY LACHAIZE

This fantastic brutal style full body fish skeleton sculpture plaque shows exceptional bronze texture over iron. Details are quite amazing and is ready to hang as-is. SIGNED to bottom right "LACHAIZE".