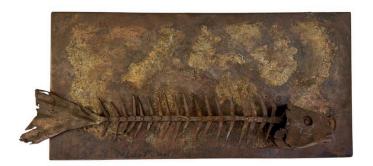

### SIGNED IRON FISH SCULPTURE BY LACHAIZE

This fantastic brutal style full body fish skeleton sculpture plaque shows exceptional bronze texture over iron. Details are quite amazing and is ready to hang as-is. SIGNED to bottom right "LACHAIZE".

### **ADDITIONAL INFORMATION**

| Date of Manufacture      | 1940's                                                                                                                                            |
|--------------------------|---------------------------------------------------------------------------------------------------------------------------------------------------|
| Dimensions               | Height: 14.5 in<br>Width: 32 in<br>Depth: 4 in                                                                                                    |
| Sold As                  | Single Item                                                                                                                                       |
| Materials and Techniques | Iron                                                                                                                                              |
| Place of Origin          | France                                                                                                                                            |
| Period                   | 1940 - 1949                                                                                                                                       |
| Condition                | Good – Wear consistent with age and use. Wonderful patina<br>and oxidized according to age and exposure, but in great<br>ready to hang condition. |