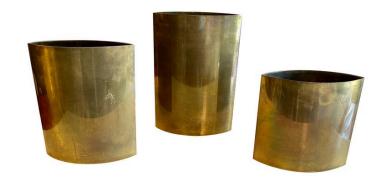

#### SET OF THREE '3' AUTHENTIC SIGNED GABRIELLA CRESPI BRASS VASES

Trio of almond shaped brass vases in graduating heights signed Gabriella Crespi to the bottom of each. These are full authentic and signed vases. The patina to the brass is warm and rich, very beautiful as is.

Note: Dimensions for tallest vase is 12 inches tall, 8 wide, 2.25 deep at widest opening. Midsized vase is 10 inches tall, 8 wide and 2.25 deep. Smallest vase is 8 inches tall, 8 inches wide and 2.5 deep at widest opening.