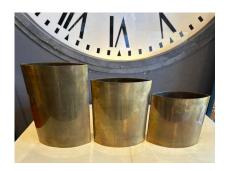

#### SET OF THREE '3' AUTHENTIC SIGNED GABRIELLA CRESPI BRASS VASES

Trio of almond shaped brass vases in graduating heights signed Gabriella Crespi to the bottom of each. These are full authentic and signed vases. The patina to the brass is warm and rich, very beautiful as is.

Note: Dimensions for tallest vase is 12 inches tall, 8 wide, 2.25 deep at widest opening. Midsized vase is 10 inches tall, 8 wide and 2.25 deep. Smallest vase is 8 inches tall, 8 inches wide and 2.5 deep at widest opening.