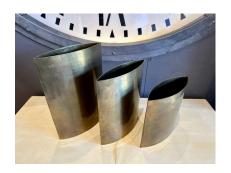

#### SET OF THREE '3' AUTHENTIC SIGNED GABRIELLA CRESPI BRASS VASES

Trio of almond shaped brass vases in graduating heights signed Gabriella Crespi to the bottom of each. These are full authentic and signed vases. The patina to the brass is warm and rich, very beautiful as is.

Note: Dimensions for tallest vase is 12 inches tall, 8 wide, 2.25 deep at widest opening. Midsized vase is 10 inches tall, 8 wide and 2.25 deep. Smallest vase is 8 inches tall, 8 inches wide and 2.5 deep at widest opening.