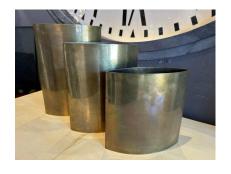

#### SET OF THREE '3' AUTHENTIC SIGNED GABRIELLA CRESPI BRASS VASES

Trio of almond shaped brass vases in graduating heights signed Gabriella Crespi to the bottom of each. These are full authentic and signed vases. The patina to the brass is warm and rich, very beautiful as is.

Note: Dimensions for tallest vase is 12 inches tall, 8 wide, 2.25 deep at widest opening. Midsized vase is 10 inches tall, 8 wide and 2.25 deep. Smallest vase is 8 inches tall, 8 inches wide and 2.5 deep at widest opening.