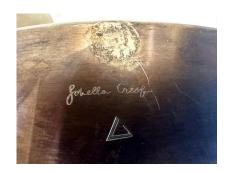

#### SET OF THREE '3' AUTHENTIC SIGNED GABRIELLA CRESPI BRASS VASES

Trio of almond shaped brass vases in graduating heights signed Gabriella Crespi to the bottom of each. These are full authentic and signed vases. The patina to the brass is warm and rich, very beautiful as is.

brass according to use and age. No dings or dents, ALL 3 have

the makers mark and signature to underside. they could be

polished if desired !..

**Wear** Wear consistent with age and use.

Height: 12 in

**Dimensions** Width: 8 in