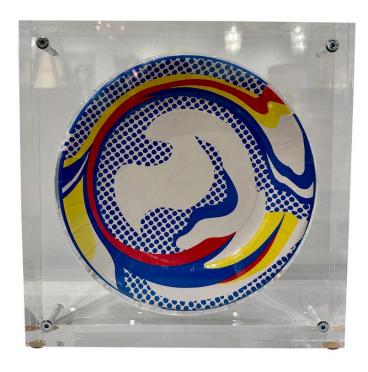

## ROY LICHTENSTEIN "PAPER PLATE" ORIGINAL ENCASED IN HEAVY CUSTOM LUCITE BLOCK

Created exclusively for Barneys of New York by the Estate of Roy Lichtenstein, the heavy and custom acrylic display box provides front and rear views of this master work. Stamped with artists signature on verso.

Dimension of plate is 11 inches.

**SKU:** LU832832460082 | **Categories:** <u>Decorative Objects / Tabletop</u>, <u>Sculptures</u>, <u>Wall Decor</u> | **Tags:** <u>Roy</u> <u>Lichtenstein</u>

**GALLERY IMAGES** 

## **ADDITIONAL INFORMATION**

Place of Origin United States

**Date of Manufacture** Late 20th Century

Period Late 20th Century

Materials and Techniques Acrylic, Paper

**Condition** Good – Wear consistent with age and use. NO issues to note.

**Wear** Wear consistent with age and use.

Height: 13.25 in

**Dimensions** Width: 13.25 in

Depth: 3 in