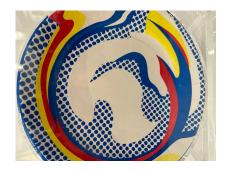

## ROY LICHTENSTEIN "PAPER PLATE" ORIGINAL ENCASED IN HEAVY CUSTOM LUCITE BLOCK

Created exclusively for Barneys of New York by the Estate of Roy Lichtenstein, the heavy and custom acrylic display box provides front and rear views of this master work. Stamped with artists signature on verso.

Dimension of plate is 11 inches.

**SKU:** LU832832460082 | **Categories:** <u>Decorative Objects / Tabletop</u>, <u>Sculptures</u>, <u>Wall Decor</u> | **Tags:** <u>Roy</u> <u>Lichtenstein</u>

**GALLERY IMAGES** 