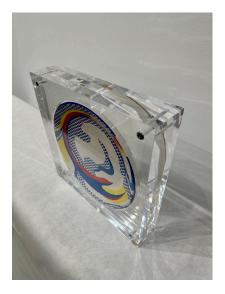

## ROY LICHTENSTEIN "PAPER PLATE" ORIGINAL ENCASED IN HEAVY CUSTOM LUCITE BLOCK

Created exclusively for Barneys of New York by the Estate of Roy Lichtenstein, the heavy and custom acrylic display box provides front and rear views of this master work. Stamped with artists signature on verso.

**Wear** Wear consistent with age and use.

Height: 13.25 in

**Dimensions** Width: 13.25 in

Depth: 3 in