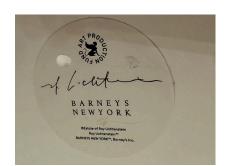

## ROY LICHTENSTEIN "PAPER PLATE" ORIGINAL ENCASED IN HEAVY CUSTOM LUCITE BLOCK

Created exclusively for Barneys of New York by the Estate of Roy Lichtenstein, the heavy and custom acrylic display box provides front and rear views of this master work. Stamped with artists signature on verso.