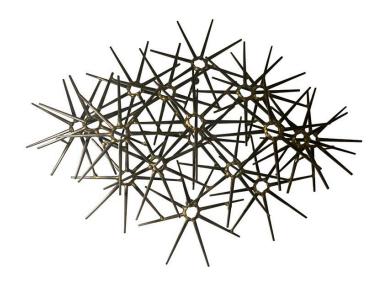

### **RON SCHMIDT LARGE BRUTALIST SCULPTURE, 1960'S**

Mid-Century Modern Brutalist wall sculpture by Ron Schmidt circa 1960's. Made of cut nail, assembled and detailed with brass welding. Pinwheel pattern. Very nice condition.

#### **ADDITIONAL INFORMATION**

**Style** Brutal (of the period) Ron Schmidt (Artist)

Place of Origin United States

**Date of Manufacture** 1960's

**Period** 1960 – 1969

Materials and Techniques Brass, Iron

**Condition** Good – Wear consistent with age and use.

Height: 21.5 in

**Dimensions** Width: 29 in

Depth: 7 in