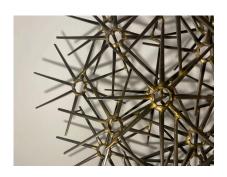

### **RON SCHMIDT LARGE BRUTALIST SCULPTURE, 1960'S**

Mid-Century Modern Brutalist wall sculpture by Ron Schmidt circa 1960's. Made of cut nail, assembled and detailed with brass welding. Pinwheel pattern. Very nice condition.

#### **ADDITIONAL INFORMATION**

**Style** Brutal (of the period) Ron Schmidt (Artist)

Place of Origin United States

**Date of Manufacture** 1960's

**Period** 1960 – 1969

Materials and Techniques Brass, Iron

**Condition** Good – Wear consistent with age and use.

Height: 21.5 in

**Dimensions** Width: 29 in

Depth: 7 in