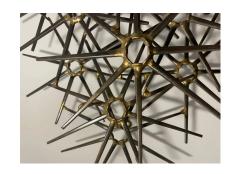

### **RON SCHMIDT LARGE BRUTALIST SCULPTURE, 1960'S**

Mid-Century Modern Brutalist wall sculpture by Ron Schmidt circa 1960's. Made of cut nail, assembled and detailed with brass welding. Pinwheel pattern. Very nice condition.

#### **ADDITIONAL INFORMATION**

**Style** Brutal (of the period) Ron Schmidt (Artist)

Place of Origin United States

**Date of Manufacture** 1960's

**Period** 1960 – 1969

Materials and Techniques Brass, Iron

**Condition** Good – Wear consistent with age and use.

Height: 21.5 in

**Dimensions** Width: 29 in

Depth: 7 in