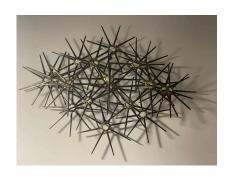

### **RON SCHMIDT LARGE BRUTALIST SCULPTURE, 1960'S**

Mid-Century Modern Brutalist wall sculpture by Ron Schmidt circa 1960's. Made of cut nail, assembled and detailed with brass welding. Pinwheel pattern. Very nice condition.

#### **ADDITIONAL INFORMATION**

**Style** Brutal (of the period) Ron Schmidt (Artist)

Place of Origin United States

**Date of Manufacture** 1960's

**Period** 1960 – 1969

Materials and Techniques Brass, Iron

**Condition** Good – Wear consistent with age and use.

Height: 21.5 in

**Dimensions** Width: 29 in

Depth: 7 in