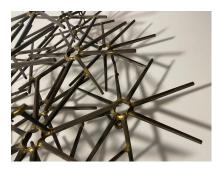

### **RON SCHMIDT LARGE BRUTALIST SCULPTURE, 1960'S**

Mid-Century Modern Brutalist wall sculpture by Ron Schmidt circa 1960's. Made of cut nail, assembled and detailed with brass welding. Pinwheel pattern. Very nice condition.

#### **ADDITIONAL INFORMATION**

**Style** Brutal (of the period) Ron Schmidt (Artist)

Place of Origin United States

**Date of Manufacture** 1960's

**Period** 1960 – 1969

Materials and Techniques Brass, Iron

**Condition** Good – Wear consistent with age and use.

Height: 21.5 in

**Dimensions** Width: 29 in

Depth: 7 in