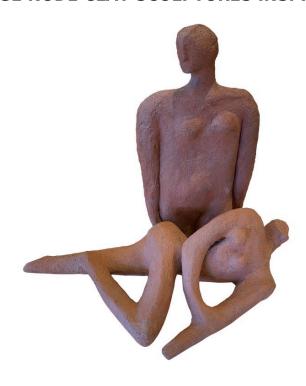

### PAIR OF LARGE VINTAGE NUDE CLAY SCULPTURES INSPIRED BY HENRY MOORE

A heavy and oversized iron rough textured centerpiece/ bowl in the shape of a handkerchief in movement.

**SKU:** LU832830112082 | **Categories:** <u>Decorative Objects / Tabletop</u>, <u>Sculptures</u> | **Tags:** <u>Henry Moore</u>

#### **ADDITIONAL INFORMATION**

Weight 80 lbs

**Style** brutal, abrstract

Place of Origin USA

**Date of Manufacture** 1960's

Period 1960's

**Materials and Techniques** Clay

**Condition** Good – Wear consistent with age and use. There are no chips,

cracks or repairs, in VERY clean vintage condition.

Height: 22.5 in.

**Dimensions** Width: 12.5 in.

Depth: 6 in.