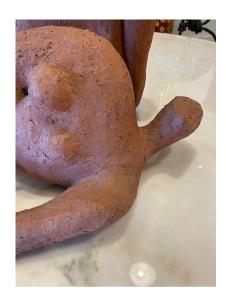

### PAIR OF LARGE VINTAGE NUDE CLAY SCULPTURES INSPIRED BY HENRY MOORE

A heavy and oversized iron rough textured centerpiece/ bowl in the shape of a handkerchief in movement.

**SKU:** LU832830112082 | **Categories:** <u>Decorative Objects / Tabletop</u>, <u>Sculptures</u> | **Tags:** <u>Henry Moore</u>

#### **ADDITIONAL INFORMATION**

Weight 80 lbs

**Style** brutal, abrstract

Place of Origin USA

**Date of Manufacture** 1960's

Period 1960's

**Materials and Techniques** Clay

**Condition** Good – Wear consistent with age and use. There are no chips,

cracks or repairs, in VERY clean vintage condition.

Height: 22.5 in.

**Dimensions** Width: 12.5 in.

Depth: 6 in.