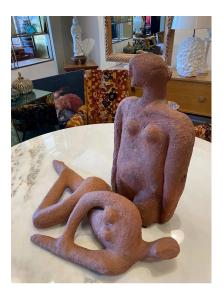

### PAIR OF LARGE VINTAGE NUDE CLAY SCULPTURES INSPIRED BY HENRY MOORE

A heavy and oversized iron rough textured centerpiece/ bowl in the shape of a handkerchief in movement.

**SKU:** LU832830112082 | **Categories:** <u>Decorative Objects / Tabletop</u>, <u>Sculptures</u> | **Tags:** <u>Henry Moore</u>

#### **ADDITIONAL INFORMATION**

Weight 80 lbs

**Style** brutal, abrstract

Place of Origin USA

**Date of Manufacture** 1960's

Period 1960's

**Materials and Techniques** Clay

**Condition** Good – Wear consistent with age and use. There are no chips,

cracks or repairs, in VERY clean vintage condition.

Height: 22.5 in.

**Dimensions** Width: 12.5 in.

Depth: 6 in.