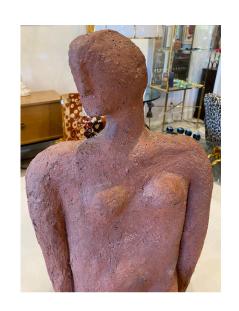

### PAIR OF LARGE VINTAGE NUDE CLAY SCULPTURES INSPIRED BY HENRY MOORE

A heavy and oversized iron rough textured centerpiece/ bowl in the shape of a handkerchief in movement.

**SKU:** LU832830112082 | **Categories:** <u>Decorative Objects / Tabletop</u>, <u>Sculptures</u> | **Tags:** <u>Henry Moore</u>

#### **ADDITIONAL INFORMATION**

Weight 80 lbs

**Style** brutal, abrstract

Place of Origin USA

**Date of Manufacture** 1960's

Period 1960's

**Materials and Techniques** Clay

**Condition** Good – Wear consistent with age and use. There are no chips,

cracks or repairs, in VERY clean vintage condition.

Height: 22.5 in.

**Dimensions** Width: 12.5 in.

Depth: 6 in.