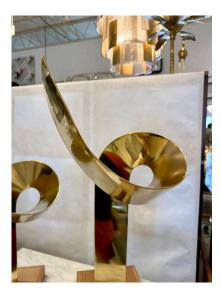

#### PAIR OF JEAN-CLAUDE HUG MOUNTED BRASS SCULPTURES - SIGNED

These wonderful tall free-standing abstract brass sculptures by Jean-Claude Hug, France (Born 1939), are being sold together. HUG is known for metal work sculptures, these two curved brass pieces, can be displayed together or apart. Signed 'J C HUG' to the base on one side. Provenance: Grand Palais des Champs Elysees 1980, Paris.

> TALL SCULPTURE: 34.5 INCHES HIGH, 23 X 23 SMALL SCULPTURE: 25.5 INCHES HIGH, 20 X 20

SKU: LU832838940962 | Categories: Decorative Objects / Tabletop, Sculptures | Tags: Jean-Claude Hug

**GALLERY IMAGES** 