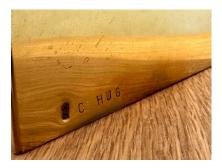

#### PAIR OF JEAN-CLAUDE HUG MOUNTED BRASS SCULPTURES - SIGNED

These wonderful tall free-standing abstract brass sculptures by Jean-Claude Hug, France (Born 1939), are being sold together. HUG is known for metal work sculptures, these two curved brass pieces, can be displayed together or apart. Signed 'J C HUG' to the base on one side. Provenance: Grand Palais des Champs Elysees 1980, Paris.