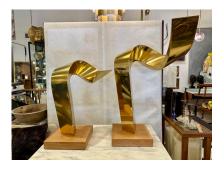

#### PAIR OF JEAN-CLAUDE HUG MOUNTED BRASS SCULPTURES - SIGNED

These wonderful tall free-standing abstract brass sculptures by Jean-Claude Hug, France (Born 1939), are being sold together. HUG is known for metal work sculptures, these two curved brass pieces, can be displayed together or apart. Signed 'J C HUG' to the base on one side. Provenance: Grand Palais des Champs Elysees 1980, Paris.

> TALL SCULPTURE: 34.5 INCHES HIGH, 23 X 23 SMALL SCULPTURE: 25.5 INCHES HIGH, 20 X 20

SKU: LU832838940962 | Categories: Decorative Objects / Tabletop, Sculptures | Tags: Jean-Claude Hug

**GALLERY IMAGES** 