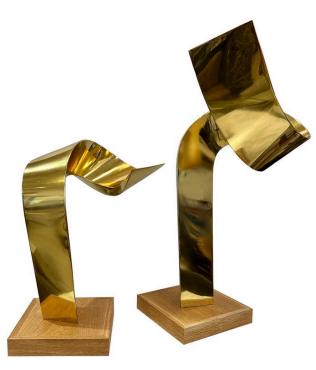

#### PAIR OF JEAN-CLAUDE HUG MOUNTED BRASS SCULPTURES - SIGNED

These wonderful tall free-standing abstract brass sculptures by Jean-Claude Hug, France (Born 1939), are being sold together. HUG is known for metal work sculptures, these two curved brass pieces, can be displayed together or apart. Signed 'J C HUG' to the base on one side. Provenance: Grand Palais des Champs Elysees 1980, Paris.

> TALL SCULPTURE: 34.5 INCHES HIGH, 23 X 23 SMALL SCULPTURE: 25.5 INCHES HIGH, 20 X 20

SKU: LU832838940962 | Categories: Decorative Objects / Tabletop, Sculptures | Tags: Jean-Claude Hug

**GALLERY IMAGES** 