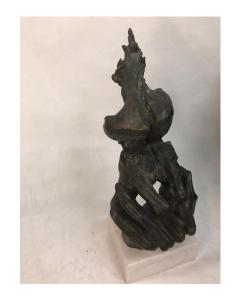

### MOUNTED FIGURAL BRONZE SCULPTURE BY ELIAS LIFSHITZ

This is an outstanding early bronze figural sculpture reminiscent of Henry Moore, executed by a lifelong sculptor Elias Lifshitz. "I am King of Creation"

Base only: 7 x 8.5, 3.5 inches tall

SKU: LU832814959161 | Categories: <u>Decorative Objects / Tabletop</u>, <u>Sculptures</u> | Tags: <u>Brutalist</u>, <u>Elias</u>
<u>Lifshitz</u>

**GALLERY IMAGES** 

### **ADDITIONAL INFORMATION**

Place of Origin United States

**Date of Manufacture** 1960's

**Period** 1960 - 1969

Materials and Techniques Bronze, Marble

Condition Good - Wear consistent with age and use. some oxidization or

patina to bronze here and there, see detail images.

**Wear** Wear consistent with age and use.

Height: 24 in

**Dimensions** Width: 10 in

Depth: 9 in