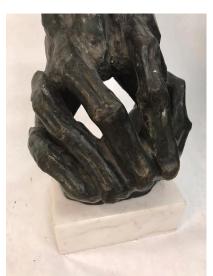

### MOUNTED FIGURAL BRONZE SCULPTURE BY ELIAS LIFSHITZ

This is an outstanding early bronze figural sculpture reminiscent of Henry Moore, executed by a lifelong sculptor Elias Lifshitz. "I am King of Creation"

Base only: 7 x 8.5, 3.5 inches tall

SKU: LU832814959161 | Categories: <u>Decorative Objects / Tabletop</u>, <u>Sculptures</u> | Tags: <u>Brutalist</u>, <u>Elias</u>
<u>Lifshitz</u>

**GALLERY IMAGES** 

### **ADDITIONAL INFORMATION**

Place of Origin United States

**Date of Manufacture** 1960's

**Period** 1960 - 1969

Materials and Techniques Bronze, Marble

Condition Good - Wear consistent with age and use. some oxidization or

patina to bronze here and there, see detail images.

**Wear** Wear consistent with age and use.

Height: 24 in

**Dimensions** Width: 10 in

Depth: 9 in