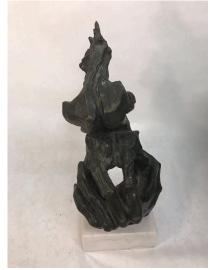

### MOUNTED FIGURAL BRONZE SCULPTURE BY ELIAS LIFSHITZ

This is an outstanding early bronze figural sculpture reminiscent of Henry Moore, executed by a lifelong sculptor Elias Lifshitz. "I am King of Creation"

Base only: 7 x 8.5, 3.5 inches tall

SKU: LU832814959161 | Categories: <u>Decorative Objects / Tabletop</u>, <u>Sculptures</u> | Tags: <u>Brutalist</u>, <u>Elias</u>
<u>Lifshitz</u>

**GALLERY IMAGES** 

### **ADDITIONAL INFORMATION**

Place of Origin United States

**Date of Manufacture** 1960's

**Period** 1960 - 1969

Materials and Techniques Bronze, Marble

Condition Good - Wear consistent with age and use. some oxidization or

patina to bronze here and there, see detail images.

**Wear** Wear consistent with age and use.

Height: 24 in

**Dimensions** Width: 10 in

Depth: 9 in