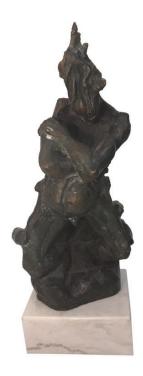

### MOUNTED FIGURAL BRONZE SCULPTURE BY ELIAS LIFSHITZ

This is an outstanding early bronze figural sculpture reminiscent of Henry Moore, executed by a lifelong sculptor Elias Lifshitz. "I am King of Creation"

Base only: 7 x 8.5, 3.5 inches tall

SKU: LU832814959161 | Categories: <u>Decorative Objects / Tabletop</u>, <u>Sculptures</u> | Tags: <u>Brutalist</u>, <u>Elias</u>
<u>Lifshitz</u>

**GALLERY IMAGES** 

### **ADDITIONAL INFORMATION**

Place of Origin United States

**Date of Manufacture** 1960's

**Period** 1960 - 1969

Materials and Techniques Bronze, Marble

Condition Good - Wear consistent with age and use. some oxidization or

patina to bronze here and there, see detail images.

**Wear** Wear consistent with age and use.

Height: 24 in

**Dimensions** Width: 10 in

Depth: 9 in