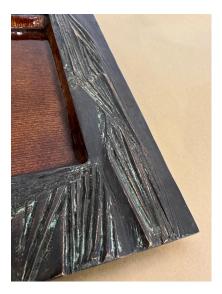

### **MODERNIST LARGE SQUARE BOWL SCULPTURE, SIGNED DEL CAMPO - ITALY**

Raised sculptural texture adorns this brutal style bronze square bowl with an interior enamel finish. Excellent patina and very heavy - SIGNED to verso.