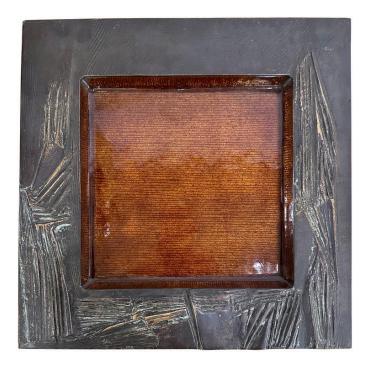

### **MODERNIST LARGE SQUARE BOWL SCULPTURE, SIGNED DEL CAMPO - ITALY**

Raised sculptural texture adorns this brutal style bronze square bowl with an interior enamel finish. Excellent patina and very heavy - SIGNED to verso.

### **ADDITIONAL INFORMATION**

| Place of Origin          | Italy                                                                     |
|--------------------------|---------------------------------------------------------------------------|
| Date of Manufacture      | 1960's                                                                    |
| Period                   | 1960 - 1969                                                               |
| Materials and Techniques | Bronze, Enamel                                                            |
| Condition                | Good – Wear consistent with age and use. no damages or issues whatsoever. |
| Wear                     | Wear consistent with age and use.                                         |
| Dimensions               | Height: 1.25 in<br>Width: 13 in<br>Depth: 13 in                           |