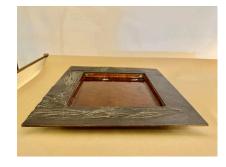

### **MODERNIST LARGE SQUARE BOWL SCULPTURE, SIGNED DEL CAMPO - ITALY**

Raised sculptural texture adorns this brutal style bronze square bowl with an interior enamel finish. Excellent patina and very heavy - SIGNED to verso.