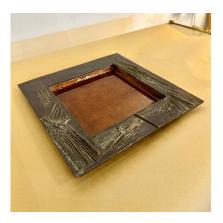

### **MODERNIST LARGE SQUARE BOWL SCULPTURE, SIGNED DEL CAMPO - ITALY**

Raised sculptural texture adorns this brutal style bronze square bowl with an interior enamel finish. Excellent patina and very heavy - SIGNED to verso.