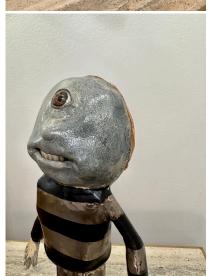

#### **LUCIDO COSTELLO ORIGINAL HAND MADE IRON SCULPTURE**

This lovely hand made iron sculpture is part of a set (male and female) - completely original by Lucido Costello, a well renowned heavy iron sculpture artist in Barcelona, Spain. Comprised of heavy metal they are whimsical and can be displayed beautifully as a pair or alone (sold individually). These are one-of-a-kind!

### **ADDITIONAL INFORMATION**

Place of Origin Spain

**Date of Manufacture** 2019

Condition

**Period** 2010 -

Materials and Techniques Metal, Hand-Painted

This lovely hand made iron sculpture is part of a set (male and

female) – completely original by Lucido Costello, a well renowned heavy iron sculpture artist in Barcelona, Spain. Comprised of heavy metal they are whimsical and can be displayed beautifully as a pair or alone (sold individually).

These are one-of-a-kind!

**Wear** Wear consistent with age and use.

305.851.1347 | info@GustavoOlivieri.com