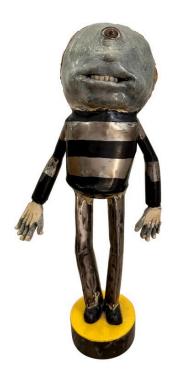

#### **LUCIDO COSTELLO ORIGINAL HAND MADE IRON SCULPTURE**

This lovely hand made iron sculpture is part of a set (male and female) - completely original by Lucido Costello, a well renowned heavy iron sculpture artist in Barcelona, Spain. Comprised of heavy metal they are whimsical and can be displayed beautifully as a pair or alone (sold individually). These are one-of-a-kind!

### **ADDITIONAL INFORMATION**

Place of Origin Spain

**Date of Manufacture** 2019

Condition

**Period** 2010 -

Materials and Techniques Metal, Hand-Painted

This lovely hand made iron sculpture is part of a set (male and

female) – completely original by Lucido Costello, a well renowned heavy iron sculpture artist in Barcelona, Spain. Comprised of heavy metal they are whimsical and can be displayed beautifully as a pair or alone (sold individually).

These are one-of-a-kind!

**Wear** Wear consistent with age and use.

305.851.1347 | info@GustavoOlivieri.com

# GUSTAVO OLIVIERI

**Dimensions** 

Height: 15 in Width: 8 in Depth: 4.5 in