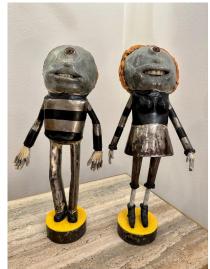

#### **LUCIDO COSTELLO ORIGINAL HAND MADE IRON SCULPTURE**

This lovely hand made iron sculpture is part of a set (male and female) - completely original by Lucido Costello, a well renowned heavy iron sculpture artist in Barcelona, Spain. Comprised of heavy metal they are whimsical and can be displayed beautifully as a pair or alone (sold individually). These are one-of-a-kind!

### **ADDITIONAL INFORMATION**

Place of Origin Spain

**Date of Manufacture** 2019

Condition

**Period** 2010 -

Materials and Techniques Metal, Hand-Painted

This lovely hand made iron sculpture is part of a set (male and

female) – completely original by Lucido Costello, a well renowned heavy iron sculpture artist in Barcelona, Spain. Comprised of heavy metal they are whimsical and can be displayed beautifully as a pair or alone (sold individually).

These are one-of-a-kind!

**Wear** Wear consistent with age and use.

305.851.1347 | info@GustavoOlivieri.com