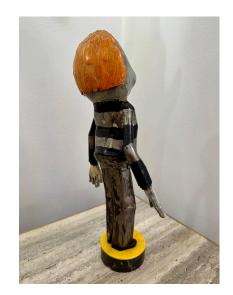

#### **LUCIDO COSTELLO ORIGINAL HAND MADE IRON SCULPTURE**

This lovely hand made iron sculpture is part of a set (male and female) - completely original by Lucido Costello, a well renowned heavy iron sculpture artist in Barcelona, Spain. Comprised of heavy metal they are whimsical and can be displayed beautifully as a pair or alone (sold individually). These are one-of-a-kind!

### **ADDITIONAL INFORMATION**

Place of Origin Spain

**Date of Manufacture** 2019

Condition

**Period** 2010 -

Materials and Techniques Metal, Hand-Painted

This lovely hand made iron sculpture is part of a set (male and

female) – completely original by Lucido Costello, a well renowned heavy iron sculpture artist in Barcelona, Spain. Comprised of heavy metal they are whimsical and can be displayed beautifully as a pair or alone (sold individually).

These are one-of-a-kind!

**Wear** Wear consistent with age and use.

305.851.1347 | info@GustavoOlivieri.com