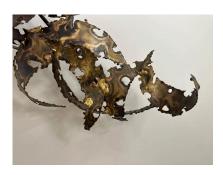

## IMPORTANT OVERSIZED SILAS SEANDEL TORCH-CUT IRON WALL SCULPTURE

Torch cut brass in lovely organic coloring - this freeform sculpture has deep patination and 3-D proportions by Silas Seandel.

**SKU:** LU832835200852 | **Categories:** <u>Sculptures</u>, <u>Wall Decor</u> | **Tags:** <u>Silas Seandel</u>

## **ADDITIONAL INFORMATION**

Place of Origin United States

**Date of Manufacture** 1970's

**Period** 1970 – 1979

Materials and Techniques Iron

**Condition**Good – Wear consistent with age and use. Wonderful vintage

condition - NO issues.

**Wear** Wear consistent with age and use.

Height: 39 in

**Dimensions** Width: 43 in

Depth: 6.5 in