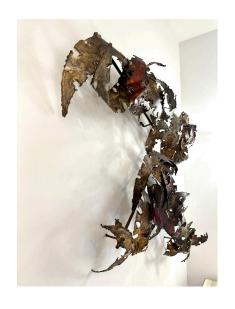

## IMPORTANT OVERSIZED SILAS SEANDEL TORCH-CUT IRON WALL SCULPTURE

Torch cut brass in lovely organic coloring - this freeform sculpture has deep patination and 3-D proportions by Silas Seandel.

**SKU:** LU832835200852 | **Categories:** <u>Sculptures</u>, <u>Wall Decor</u> | **Tags:** <u>Silas Seandel</u>