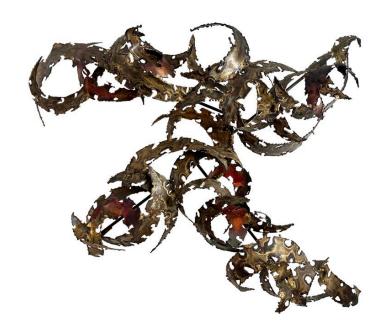

## IMPORTANT OVERSIZED SILAS SEANDEL TORCH-CUT IRON WALL SCULPTURE

Torch cut brass in lovely organic coloring - this freeform sculpture has deep patination and 3-D proportions by Silas Seandel.

**SKU:** LU832835200852 | **Categories:** <u>Sculptures</u>, <u>Wall Decor</u> | **Tags:** <u>Silas Seandel</u>