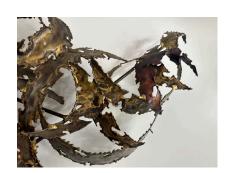

## IMPORTANT OVERSIZED SILAS SEANDEL TORCH-CUT IRON WALL SCULPTURE

Torch cut brass in lovely organic coloring - this freeform sculpture has deep patination and 3-D proportions by Silas Seandel.

**SKU:** LU832835200852 | **Categories:** <u>Sculptures</u>, <u>Wall Decor</u> | **Tags:** <u>Silas Seandel</u>