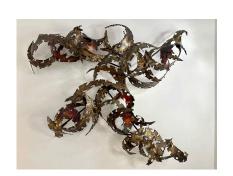

## IMPORTANT OVERSIZED SILAS SEANDEL TORCH-CUT IRON WALL SCULPTURE

Torch cut brass in lovely organic coloring - this freeform sculpture has deep patination and 3-D proportions by Silas Seandel.

**SKU:** LU832835200852 | **Categories:** <u>Sculptures</u>, <u>Wall Decor</u> | **Tags:** <u>Silas Seandel</u>