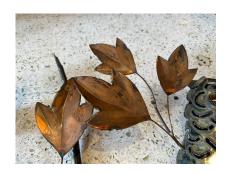

## **CURTIS JERE STYLE MIXED-METAL OWL WALL ART/ SCULPTURE**

Made of multiple mixed metals (brass, steel and copper) - this whimsical owl on a branch wall sculpture.

SKU: LU832831757622 | Categories: Sculptures, Wall Decor | Tags: Curtis Jere

## **ADDITIONAL INFORMATION**

**Style** Style of Louise Nevelson (sculptor)

Place of Origin United States

**Date of Manufacture** 1970's

**Period** 1970 – 1979

Materials and Techniques Copper, Metal

**Condition** Good – Wear consistent with age and use. Normal wear but

overall VERY clean and ready to hang condition.

Height: 29 in

**Dimensions** Width: 33 in

Depth: 6 in