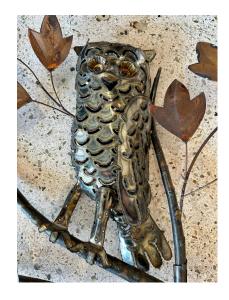

## **CURTIS JERE STYLE MIXED-METAL OWL WALL ART/ SCULPTURE**

Made of multiple mixed metals (brass, steel and copper) - this whimsical owl on a branch wall sculpture.

SKU: LU832831757622 | Categories: Sculptures, Wall Decor | Tags: Curtis Jere