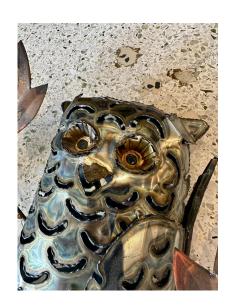

## **CURTIS JERE STYLE MIXED-METAL OWL WALL ART/ SCULPTURE**

Made of multiple mixed metals (brass, steel and copper) - this whimsical owl on a branch wall sculpture.

SKU: LU832831757622 | Categories: Sculptures, Wall Decor | Tags: Curtis Jere