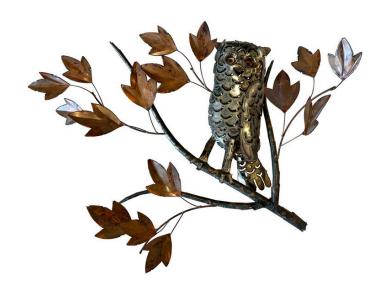

## **CURTIS JERE STYLE MIXED-METAL OWL WALL ART/ SCULPTURE**

Made of multiple mixed metals (brass, steel and copper) - this whimsical owl on a branch wall sculpture.

SKU: LU832831757622 | Categories: Sculptures, Wall Decor | Tags: Curtis Jere

## **ADDITIONAL INFORMATION**

**Style** Style of Louise Nevelson (sculptor)

Place of Origin United States

**Date of Manufacture** 1970's

**Period** 1970 – 1979

Materials and Techniques Copper, Metal

**Condition** Good – Wear consistent with age and use. Normal wear but

overall VERY clean and ready to hang condition.

Height: 29 in

**Dimensions** Width: 33 in

Depth: 6 in