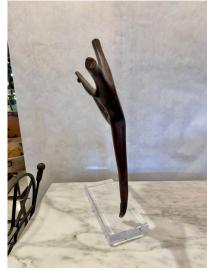

## **CARVED EBONY ROOT WOOD FIGURAL DANCER MOUNTED SCULPTURE**

Alexandre Noll style abstract female nude figural sculpture mounted on Lucite square base. Although this piece is not signed or dated, it is very much of the style and simplicity of Noll.

Great art element for any space.

SKU: LU832842117552 | Categories: Decorative Objects / Tabletop, Sculptures | Tags: Alexandre Noll Style