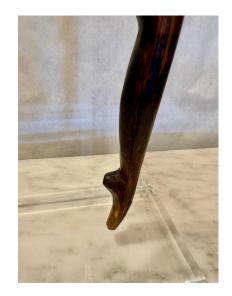

## **CARVED EBONY ROOT WOOD FIGURAL DANCER MOUNTED SCULPTURE**

Alexandre Noll style abstract female nude figural sculpture mounted on Lucite square base. Although this piece is not signed or dated, it is very much of the style and simplicity of Noll.

## **ADDITIONAL INFORMATION**

Place of Origin France

**Date of Manufacture** 1980's

**Period** 1980 - 1989

Materials and Techniques Ebony, Acrylic

**Condition** Excellent - Wear consistent with age and use.