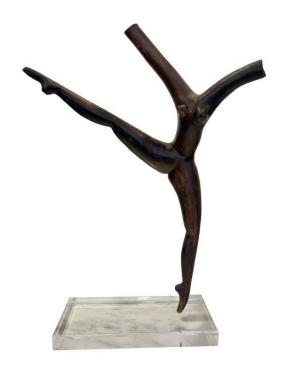

## **CARVED EBONY ROOT WOOD FIGURAL DANCER MOUNTED SCULPTURE**

Alexandre Noll style abstract female nude figural sculpture mounted on Lucite square base. Although this piece is not signed or dated, it is very much of the style and simplicity of Noll.

Great art element for any space.

SKU: LU832842117552 | Categories: Decorative Objects / Tabletop, Sculptures | Tags: Alexandre Noll Style

## **ADDITIONAL INFORMATION**

Place of Origin France

**Date of Manufacture** 1980's

**Period** 1980 - 1989

Materials and Techniques Ebony, Acrylic

**Condition** Excellent - Wear consistent with age and use.

**Wear** Wear consistent with age and use.

Height: 26.5 in

**Dimensions** Width: 14 in

Depth: 6 in