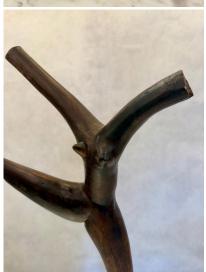

## **CARVED EBONY ROOT WOOD FIGURAL DANCER MOUNTED SCULPTURE**

Alexandre Noll style abstract female nude figural sculpture mounted on Lucite square base. Although this piece is not signed or dated, it is very much of the style and simplicity of Noll.

## **GALLERY IMAGES**