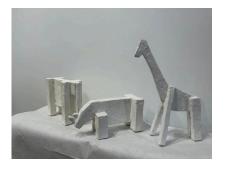

#### **BRUTALIST PLASTER ANIMAL SCULPTURES, ITALY, SET OF 3**

In the Cubist style, these whimsical plaster animal sculptures of a Giraffe, Elephant and Rhinoceros, are perfect elements for a shelf or console table. Pronounced textured finish in the style of Giacometti works. Note: sold as a grouping Only. Dimensions of Giraffe: 19.5 inches tall, 15 inches deep, 5.5 inches wide. Elephant: 10.5 inches tall, 14.5 inches long, 6 inches wide. Rhino: 7 inches tall, 16 inches long, 5 inches wide.

#### **GALLERY IMAGES**