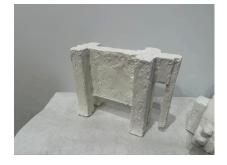

#### **BRUTALIST PLASTER ANIMAL SCULPTURES, ITALY, SET OF 3**

In the Cubist style, these whimsical plaster animal sculptures of a Giraffe, Elephant and Rhinoceros, are perfect elements for a shelf or console table. Pronounced textured finish in the style of Giacometti works. Note: sold as a grouping Only. Dimensions of Giraffe: 19.5 inches tall, 15 inches deep, 5.5 inches wide. Elephant: 10.5 inches tall, 14.5 inches long, 6 inches wide. Rhino: 7 inches tall, 16 inches long, 5 inches wide.

#### **GALLERY IMAGES**