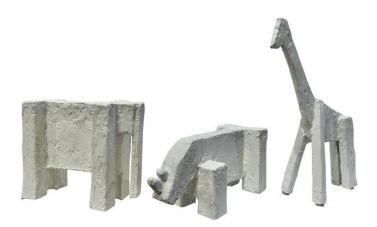

#### **BRUTALIST PLASTER ANIMAL SCULPTURES, ITALY, SET OF 3**

In the Cubist style, these whimsical plaster animal sculptures of a Giraffe, Elephant and Rhinoceros, are perfect elements for a shelf or console table. Pronounced textured finish in the style of Giacometti works. Note: sold as a grouping Only. Dimensions of Giraffe: 19.5 inches tall, 15 inches deep, 5.5 inches wide. Elephant: 10.5 inches tall, 14.5 inches long, 6 inches wide. Rhino: 7 inches tall, 16 inches long, 5 inches wide.

#### **ADDITIONAL INFORMATION**

| Place of Origin          | Italy                                                                                                                                                     |
|--------------------------|-----------------------------------------------------------------------------------------------------------------------------------------------------------|
| Date of Manufacture      | 1990's                                                                                                                                                    |
| Period                   | 1990 - 1999                                                                                                                                               |
| Materials and Techniques | Plaster, Wood                                                                                                                                             |
| Condition                | Good – Wear consistent with age and use. NO breaks or<br>damages, rough texture finish on these sculptures is intended<br>and in great vintage condition. |
| Wear                     | Wear consistent with age and use.                                                                                                                         |
| Dimensions               | Height: 19.5 in<br>Width: 5.5 in<br>Depth: 15.5 in                                                                                                        |