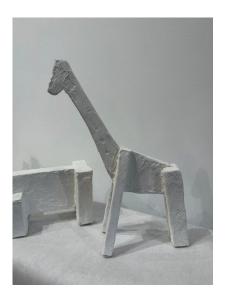

#### **BRUTALIST PLASTER ANIMAL SCULPTURES, ITALY, SET OF 3**

In the Cubist style, these whimsical plaster animal sculptures of a Giraffe, Elephant and Rhinoceros, are perfect elements for a shelf or console table. Pronounced textured finish in the style of Giacometti works. Note: sold as a grouping Only. Dimensions of Giraffe: 19.5 inches tall, 15 inches deep, 5.5 inches wide. Elephant: 10.5 inches tall, 14.5 inches long, 6 inches wide. Rhino: 7 inches tall, 16 inches long, 5 inches wide.