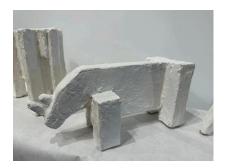

#### **BRUTALIST PLASTER ANIMAL SCULPTURES, ITALY, SET OF 3**

In the Cubist style, these whimsical plaster animal sculptures of a Giraffe, Elephant and Rhinoceros, are perfect elements for a shelf or console table. Pronounced textured finish in the style of Giacometti works. Note: sold as a grouping Only. Dimensions of Giraffe: 19.5 inches tall, 15 inches deep, 5.5 inches wide. Elephant: 10.5 inches tall, 14.5 inches long, 6 inches wide. Rhino: 7 inches tall, 16 inches long, 5 inches wide.

#### **GALLERY IMAGES**