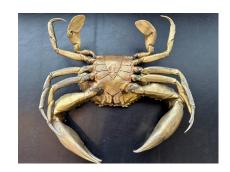

## **BRONZE & STONE DUNGENESS CRAB TABLE SCULPTURE 2400**

This fully to scale bronze sculpture of a Dungeness Crab with an embedded carved stone on top.

**SKU:** LU832831757932 | **Categories:** <u>Sculptures</u> | **Tags:** <u>Bronze</u>