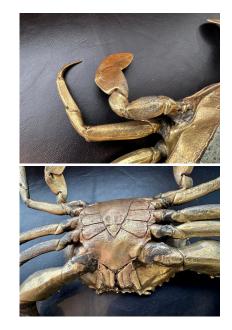

## **BRONZE & STONE DUNGENESS CRAB TABLE SCULPTURE 2400**



This fully to scale bronze sculpture of a Dungeness Crab with an embedded carved stone on top.

**SKU:** LU832831757932 | **Categories:** <u>Sculptures</u> | **Tags:** <u>Bronze</u>

**GALLERY IMAGES** 











## **ADDITIONAL INFORMATION**

**Style** Baroque Revival (In the Style Of)

Place of Origin Unknown

**Date of Manufacture** 1960's

**Period** 1960 - 1969

Materials and Techniques Bronze

Good - Wear consistent with age and use. All parts and pieces

**Condition** in tact, bronze shows patina from years of displaying this

beauty.

**Wear** Consistent with age and use.

Height: 2 in

**Dimensions** Width: 11.5 in

Depth: 11.5 in

## GUSTAVO OLIVIERI