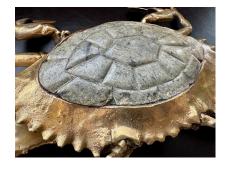

## **BRONZE & STONE DUNGENESS CRAB TABLE SCULPTURE 2400**

This fully to scale bronze sculpture of a Dungeness Crab with an embedded carved stone on top.

**SKU:** LU832831757932 | **Categories:** <u>Sculptures</u> | **Tags:** <u>Bronze</u>