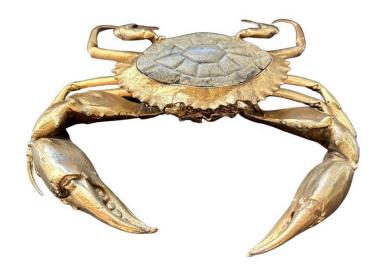

## **BRONZE & STONE DUNGENESS CRAB TABLE SCULPTURE 2400**

This fully to scale bronze sculpture of a Dungeness Crab with an embedded carved stone on top.

**SKU:** LU832831757932 | **Categories:** <u>Sculptures</u> | **Tags:** <u>Bronze</u>

**Condition** in tact, bronze shows patina from years of displaying this

beauty.

**Wear** Consistent with age and use.

Height: 2 in

**Dimensions** Width: 11.5 in

Depth: 11.5 in