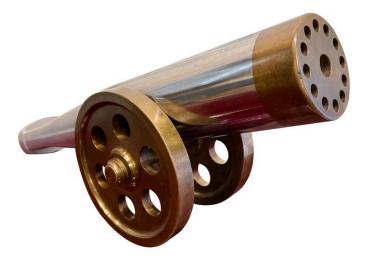

#### ART DECO CIGARETTE CANON NOVELTY ADVERTISING MODEL

This is a fantastic cigarette holder novelty model used in advertising, made entirely of heavy bronze and aluminum. The mixed metals and scale are wonderful, truly a unique piece that will make for plenty of conversation.

#### **ADDITIONAL INFORMATION**

| Date of Manufacture      | 1950's                                                                                                          |
|--------------------------|-----------------------------------------------------------------------------------------------------------------|
| Dimensions               | Height: 9 in<br>Width: 17.5 in<br>Depth: 5 in                                                                   |
| Sold As                  | Single Item                                                                                                     |
| Materials and Techniques | Aluminum, Bronze                                                                                                |
| Place of Origin          | France                                                                                                          |
| Period                   | 1950 - 1959                                                                                                     |
| Condition                | Good – Wear consistent with age and use. Patina to both metals but is in tact as original. Looks amazing as-is. |