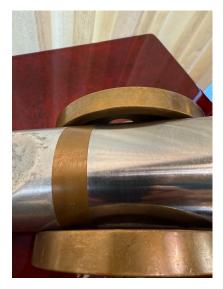

#### ART DECO CIGARETTE CANON NOVELTY ADVERTISING MODEL

This is a fantastic cigarette holder novelty model used in advertising, made entirely of heavy bronze and aluminum. The mixed metals and scale are wonderful, truly a unique piece that will make for plenty of conversation.

#### **ADDITIONAL INFORMATION**

| Date of Manufacture      | 1950's                                                                                                          |
|--------------------------|-----------------------------------------------------------------------------------------------------------------|
| Dimensions               | Height: 9 in<br>Width: 17.5 in<br>Depth: 5 in                                                                   |
| Sold As                  | Single Item                                                                                                     |
| Materials and Techniques | Aluminum, Bronze                                                                                                |
| Place of Origin          | France                                                                                                          |
| Period                   | 1950 - 1959                                                                                                     |
| Condition                | Good – Wear consistent with age and use. Patina to both metals but is in tact as original. Looks amazing as-is. |