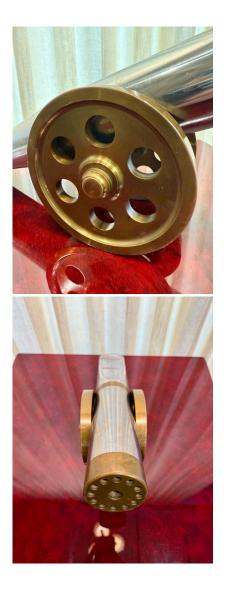

#### ART DECO CIGARETTE CANON NOVELTY ADVERTISING MODEL

This is a fantastic cigarette holder novelty model used in advertising, made entirely of heavy bronze and aluminum. The mixed metals and scale are wonderful, truly a unique piece that will make for plenty of conversation.

#### **ADDITIONAL INFORMATION**

| Date of Manufacture      | 1950's                                                                                                          |
|--------------------------|-----------------------------------------------------------------------------------------------------------------|
| Dimensions               | Height: 9 in<br>Width: 17.5 in<br>Depth: 5 in                                                                   |
| Sold As                  | Single Item                                                                                                     |
| Materials and Techniques | Aluminum, Bronze                                                                                                |
| Place of Origin          | France                                                                                                          |
| Period                   | 1950 - 1959                                                                                                     |
| Condition                | Good – Wear consistent with age and use. Patina to both metals but is in tact as original. Looks amazing as-is. |