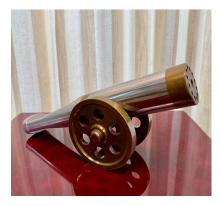

#### ART DECO CIGARETTE CANON NOVELTY ADVERTISING MODEL

This is a fantastic cigarette holder novelty model used in advertising, made entirely of heavy bronze and aluminum. The mixed metals and scale are wonderful, truly a unique piece that will make for plenty of conversation.

#### **ADDITIONAL INFORMATION**

| Date of Manufacture      | 1950's                                                                                                          |
|--------------------------|-----------------------------------------------------------------------------------------------------------------|
| Dimensions               | Height: 9 in<br>Width: 17.5 in<br>Depth: 5 in                                                                   |
| Sold As                  | Single Item                                                                                                     |
| Materials and Techniques | Aluminum, Bronze                                                                                                |
| Place of Origin          | France                                                                                                          |
| Period                   | 1950 - 1959                                                                                                     |
| Condition                | Good – Wear consistent with age and use. Patina to both metals but is in tact as original. Looks amazing as-is. |