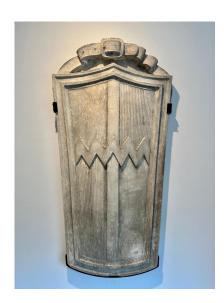

## ANTIQUE BELGIAN ARCHITECTURAL ELEMENT MOUNTED CREST

This is a wonderful antique architectural element mounted to custom iron wall bracket for best display and viewing.

**SKU:** LU832834593402 | **Categories:** <u>Sculptures</u>, <u>Wall Decor</u> | **Tags:** <u>Medieval</u>

## **ADDITIONAL INFORMATION**

Place of Origin Belgium

**Date of Manufacture** Late 19th Century

**Period** 19th Century

Materials and Techniques Concrete, Iron

**Condition** Good – Wear consistent with age and use. Minor losses.

**Wear** Wear consistent with age and use.

Height: 48 in

**Dimensions** Width: 25 in

Depth: 2.75 in