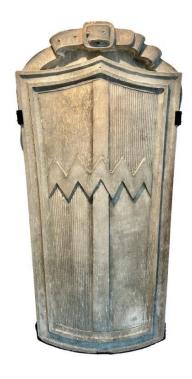

## ANTIQUE BELGIAN ARCHITECTURAL ELEMENT MOUNTED CREST

This is a wonderful antique architectural element mounted to custom iron wall bracket for best display and viewing.

**SKU:** LU832834593402 | **Categories:** <u>Sculptures</u>, <u>Wall Decor</u> | **Tags:** <u>Medieval</u>

## **ADDITIONAL INFORMATION**

Place of Origin Belgium

**Date of Manufacture** Late 19th Century

**Period** 19th Century

Materials and Techniques Concrete, Iron

**Condition** Good – Wear consistent with age and use. Minor losses.

**Wear** Wear consistent with age and use.

Height: 48 in

**Dimensions** Width: 25 in

Depth: 2.75 in