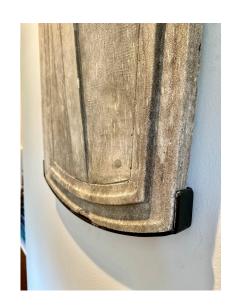

## ANTIQUE BELGIAN ARCHITECTURAL ELEMENT MOUNTED CREST

This is a wonderful antique architectural element mounted to custom iron wall bracket for best display and viewing.

**SKU:** LU832834593402 | **Categories:** <u>Sculptures</u>, <u>Wall Decor</u> | **Tags:** <u>Medieval</u>

## **ADDITIONAL INFORMATION**

Place of Origin Belgium

**Date of Manufacture** Late 19th Century

**Period** 19th Century

Materials and Techniques Concrete, Iron

**Condition** Good – Wear consistent with age and use. Minor losses.