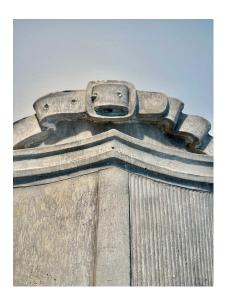

## ANTIQUE BELGIAN ARCHITECTURAL ELEMENT MOUNTED CREST

This is a wonderful antique architectural element mounted to custom iron wall bracket for best display and viewing.

**SKU:** LU832834593402 | **Categories:** <u>Sculptures</u>, <u>Wall Decor</u> | **Tags:** <u>Medieval</u>

## **ADDITIONAL INFORMATION**

Place of Origin Belgium

**Date of Manufacture** Late 19th Century

**Period** 19th Century

Materials and Techniques Concrete, Iron

**Condition** Good – Wear consistent with age and use. Minor losses.