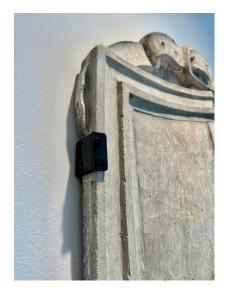

## ANTIQUE BELGIAN ARCHITECTURAL ELEMENT MOUNTED CREST

This is a wonderful antique architectural element mounted to custom iron wall bracket for best display and viewing.

**SKU:** LU832834593402 | **Categories:** <u>Sculptures</u>, <u>Wall Decor</u> | **Tags:** <u>Medieval</u>

## **ADDITIONAL INFORMATION**

Place of Origin Belgium

**Date of Manufacture** Late 19th Century

**Period** 19th Century

Materials and Techniques Concrete, Iron

**Condition** Good – Wear consistent with age and use. Minor losses.