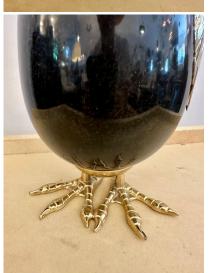

## ANTHONY REDMILE STYLE STONE EGG AND BRASS OWL SCULPTURE

Darling as can be, this whimsical vintage owl sculpture made from gilded metal and a stone body. Not signed but possibly by Anthony Redmile. It is of very high quality in detail, craftsmanship and proportion.

## **ADDITIONAL INFORMATION**

Place of Origin United Kingdom

**Date of Manufacture** 1970's

**Period** 1970 – 1979

Materials and Techniques Brass, Stone

**Condition** Good – Wear consistent with age and use. Shows normal

patina and age/distress for its age.

**Wear** Wear consistent with age and use.

Height: 11.5 in

**Dimensions** Width: 5 in

Depth: 5 in