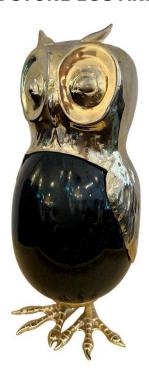

## ANTHONY REDMILE STYLE STONE EGG AND BRASS OWL SCULPTURE

Darling as can be, this whimsical vintage owl sculpture made from gilded metal and a stone body. Not signed but possibly by Anthony Redmile. It is of very high quality in detail, craftsmanship and proportion.

## **ADDITIONAL INFORMATION**

Place of Origin United Kingdom

**Date of Manufacture** 1970's

**Period** 1970 – 1979

Materials and Techniques Brass, Stone

**Condition** Good – Wear consistent with age and use. Shows normal

patina and age/distress for its age.

**Wear** Wear consistent with age and use.

Height: 11.5 in

**Dimensions** Width: 5 in

Depth: 5 in