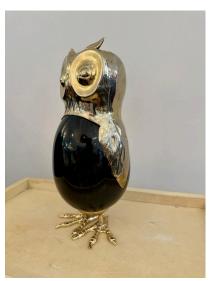

## ANTHONY REDMILE STYLE STONE EGG AND BRASS OWL SCULPTURE

Darling as can be, this whimsical vintage owl sculpture made from gilded metal and a stone body. Not signed but possibly by Anthony Redmile. It is of very high quality in detail, craftsmanship and proportion.