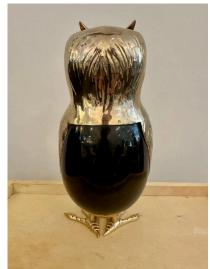

## ANTHONY REDMILE STYLE STONE EGG AND BRASS OWL SCULPTURE

Darling as can be, this whimsical vintage owl sculpture made from gilded metal and a stone body. Not signed but possibly by Anthony Redmile. It is of very high quality in detail, craftsmanship and proportion.

## **ADDITIONAL INFORMATION**

Place of Origin United Kingdom

**Date of Manufacture** 1970's

**Period** 1970 – 1979

Materials and Techniques Brass, Stone

**Condition** Good – Wear consistent with age and use. Shows normal

patina and age/distress for its age.

**Wear** Wear consistent with age and use.

Height: 11.5 in

**Dimensions** Width: 5 in

Depth: 5 in