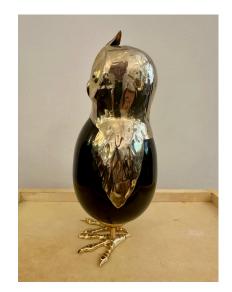

## ANTHONY REDMILE STYLE STONE EGG AND BRASS OWL SCULPTURE

Darling as can be, this whimsical vintage owl sculpture made from gilded metal and a stone body. Not signed but possibly by Anthony Redmile. It is of very high quality in detail, craftsmanship and proportion.

## **ADDITIONAL INFORMATION**

Place of Origin United Kingdom

**Date of Manufacture** 1970's

**Period** 1970 – 1979

Materials and Techniques Brass, Stone

**Condition** Good – Wear consistent with age and use. Shows normal

patina and age/distress for its age.

**Wear** Wear consistent with age and use.

Height: 11.5 in

**Dimensions** Width: 5 in

Depth: 5 in