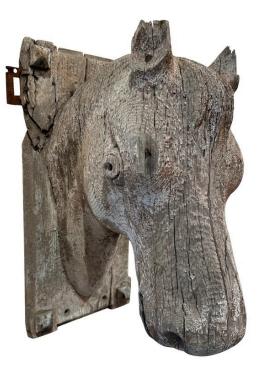

#### **19TH C. ENGLISH LIFE-SIZE CARVED WOOD PONY HEAD SCULPTURE**

This wonderfully distressed carved wood sculpture of a pony head mountable to wall has signs of age and wear. An architectural remnant with some of missing bits.

#### **ADDITIONAL INFORMATION**

| Style                    | Primitive (In the Style Of)                                                                                                                                                                                                                                                                                        |
|--------------------------|--------------------------------------------------------------------------------------------------------------------------------------------------------------------------------------------------------------------------------------------------------------------------------------------------------------------|
| Place of Origin          | England                                                                                                                                                                                                                                                                                                            |
| Date of Manufacture      | 19th Century                                                                                                                                                                                                                                                                                                       |
| Period                   | 19th Century                                                                                                                                                                                                                                                                                                       |
| Materials and Techniques | Wood                                                                                                                                                                                                                                                                                                               |
| Condition                | Distressed – Wear consistent with age and use. Minor losses.<br>Minor structural damages. Minor fading. All natural and<br>weathered for its primitive age and condition. Shows missing<br>tips of ears, etc. See detail images. This is how we LOVE to find<br>these pieces.<br>Seller Location: East Hampton, NY |
| Dimensions               | Height: 16.75 in<br>Width: 11 in<br>Depth: 12.5 in                                                                                                                                                                                                                                                                 |