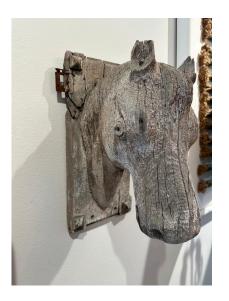

#### **19TH C. ENGLISH LIFE-SIZE CARVED WOOD PONY HEAD SCULPTURE**

This wonderfully distressed carved wood sculpture of a pony head mountable to wall has signs of age and wear. An architectural remnant with some of missing bits.

#### **ADDITIONAL INFORMATION**

| Style                    | Primitive (In the Style Of)                                                                                                                                                                                                                                                                                        |
|--------------------------|--------------------------------------------------------------------------------------------------------------------------------------------------------------------------------------------------------------------------------------------------------------------------------------------------------------------|
| Place of Origin          | England                                                                                                                                                                                                                                                                                                            |
| Date of Manufacture      | 19th Century                                                                                                                                                                                                                                                                                                       |
| Period                   | 19th Century                                                                                                                                                                                                                                                                                                       |
| Materials and Techniques | Wood                                                                                                                                                                                                                                                                                                               |
| Condition                | Distressed – Wear consistent with age and use. Minor losses.<br>Minor structural damages. Minor fading. All natural and<br>weathered for its primitive age and condition. Shows missing<br>tips of ears, etc. See detail images. This is how we LOVE to find<br>these pieces.<br>Seller Location: East Hampton, NY |
| Dimensions               | Height: 16.75 in<br>Width: 11 in<br>Depth: 12.5 in                                                                                                                                                                                                                                                                 |