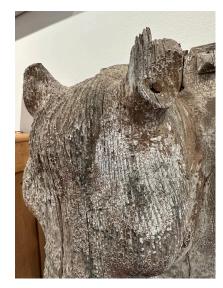

#### **ADDITIONAL INFORMATION**

| Style                    | Primitive (In the Style Of)                                                                                                                                                                                                                                                                                        |
|--------------------------|--------------------------------------------------------------------------------------------------------------------------------------------------------------------------------------------------------------------------------------------------------------------------------------------------------------------|
| Place of Origin          | England                                                                                                                                                                                                                                                                                                            |
| Date of Manufacture      | 19th Century                                                                                                                                                                                                                                                                                                       |
| Period                   | 19th Century                                                                                                                                                                                                                                                                                                       |
| Materials and Techniques | Wood                                                                                                                                                                                                                                                                                                               |
| Condition                | Distressed – Wear consistent with age and use. Minor losses.<br>Minor structural damages. Minor fading. All natural and<br>weathered for its primitive age and condition. Shows missing<br>tips of ears, etc. See detail images. This is how we LOVE to find<br>these pieces.<br>Seller Location: East Hampton, NY |
| Dimensions               | Height: 16.75 in<br>Width: 11 in<br>Depth: 12.5 in                                                                                                                                                                                                                                                                 |