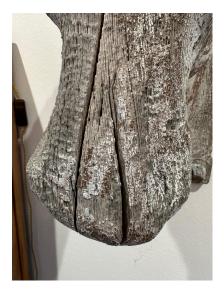

#### **ADDITIONAL INFORMATION**

| Style                    | Primitive (In the Style Of)                                                                                                                                                                                                                                                                                        |
|--------------------------|--------------------------------------------------------------------------------------------------------------------------------------------------------------------------------------------------------------------------------------------------------------------------------------------------------------------|
| Place of Origin          | England                                                                                                                                                                                                                                                                                                            |
| Date of Manufacture      | 19th Century                                                                                                                                                                                                                                                                                                       |
| Period                   | 19th Century                                                                                                                                                                                                                                                                                                       |
| Materials and Techniques | Wood                                                                                                                                                                                                                                                                                                               |
| Condition                | Distressed – Wear consistent with age and use. Minor losses.<br>Minor structural damages. Minor fading. All natural and<br>weathered for its primitive age and condition. Shows missing<br>tips of ears, etc. See detail images. This is how we LOVE to find<br>these pieces.<br>Seller Location: East Hampton, NY |
| Dimensions               | Height: 16.75 in<br>Width: 11 in<br>Depth: 12.5 in                                                                                                                                                                                                                                                                 |