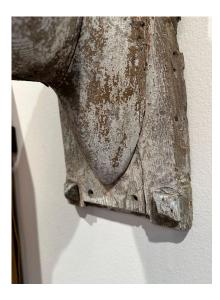

#### **19TH C. ENGLISH LIFE-SIZE CARVED WOOD PONY HEAD SCULPTURE**

This wonderfully distressed carved wood sculpture of a pony head mountable to wall has signs of age and wear. An architectural remnant with some of missing bits.

#### **ADDITIONAL INFORMATION**

| Style                    | Primitive (In the Style Of)                                                                                                                                                                                                                                                                                        |
|--------------------------|--------------------------------------------------------------------------------------------------------------------------------------------------------------------------------------------------------------------------------------------------------------------------------------------------------------------|
| Place of Origin          | England                                                                                                                                                                                                                                                                                                            |
| Date of Manufacture      | 19th Century                                                                                                                                                                                                                                                                                                       |
| Period                   | 19th Century                                                                                                                                                                                                                                                                                                       |
| Materials and Techniques | Wood                                                                                                                                                                                                                                                                                                               |
| Condition                | Distressed – Wear consistent with age and use. Minor losses.<br>Minor structural damages. Minor fading. All natural and<br>weathered for its primitive age and condition. Shows missing<br>tips of ears, etc. See detail images. This is how we LOVE to find<br>these pieces.<br>Seller Location: East Hampton, NY |
| Dimensions               | Height: 16.75 in<br>Width: 11 in<br>Depth: 12.5 in                                                                                                                                                                                                                                                                 |