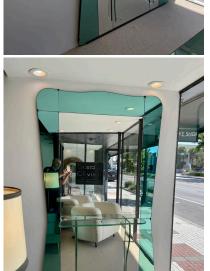

#### VINTAGE MONUMENTAL FOYER FLOOR LENGTH MIRROR BY CRISTAL ARTE

This is an oversized entry-way vintage mirror with attached glass console - All original. No damages or breaks after all these years (1960's). In a vivid green framed mirror and large scale this Fontana Arte/ Max Ingrand style made by Cristal Arte. Perfect for a foyer, dressing room or any grand room - this is a breathtaking mirror.