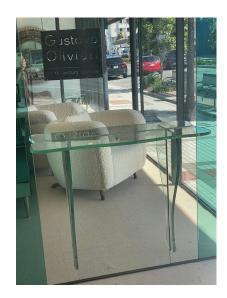

#### VINTAGE MONUMENTAL FOYER FLOOR LENGTH MIRROR BY CRISTAL ARTE

This is an oversized entry-way vintage mirror with attached glass console - All original. No damages or breaks after all these years (1960's). In a vivid green framed mirror and large scale this Fontana Arte/ Max Ingrand style made by Cristal Arte. Perfect for a foyer, dressing room or any grand room - this is a breathtaking mirror.