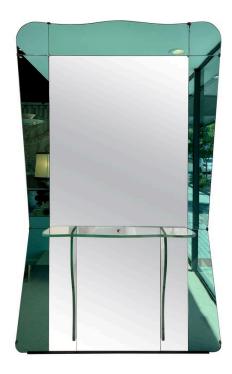

#### VINTAGE MONUMENTAL FOYER FLOOR LENGTH MIRROR BY CRISTAL ARTE

This is an oversized entry-way vintage mirror with attached glass console - All original. No damages or breaks after all these years (1960's). In a vivid green framed mirror and large scale this Fontana Arte/ Max Ingrand style made by Cristal Arte. Perfect for a foyer, dressing room or any grand room - this is a breathtaking mirror.