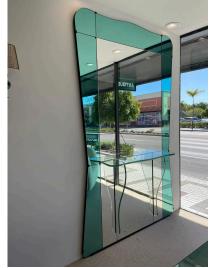

#### VINTAGE MONUMENTAL FOYER FLOOR LENGTH MIRROR BY CRISTAL ARTE

This is an oversized entry-way vintage mirror with attached glass console - All original. No damages or breaks after all these years (1960's). In a vivid green framed mirror and large scale this Fontana Arte/ Max Ingrand style made by Cristal Arte. Perfect for a foyer, dressing room or any grand room - this is a breathtaking mirror.