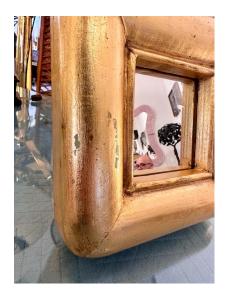

come off in small spots - see detailed images.

Height: 10 in

**Dimensions** Width: 10 in

Depth: 3 in