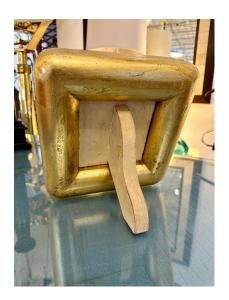

come off in small spots - see detailed images.

Height: 10 in

**Dimensions** Width: 10 in

Depth: 3 in