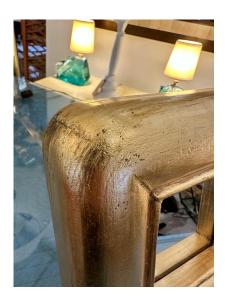

## **VINTAGE GILT WOOD FRAME VANITY MIRROR**

This thick carved petite gilt wood frame vanity mirror is a wonderful desk accessory or just a shelf piece.

SKU: LU832834366762 | Categories: Mirrors | Tags: Gilt Wood

## **ADDITIONAL INFORMATION**

**Style** Mid-Century Modern (Of the Period)

Place of Origin Italy

**Date of Manufacture** 1960's

**Period** 1960-1969

Materials and Techniques Mirror, Wood, Gilt

**Condition**Good – Wear consistent with age and use. Some gilding has

come off in small spots - see detailed images.

Height: 10 in

**Dimensions** Width: 10 in

Depth: 3 in