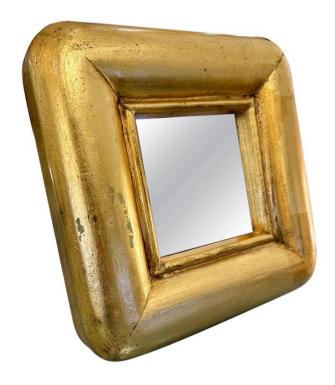

## **VINTAGE GILT WOOD FRAME VANITY MIRROR**

This thick carved petite gilt wood frame vanity mirror is a wonderful desk accessory or just a shelf piece.

SKU: LU832834366762 | Categories: Mirrors | Tags: Gilt Wood

## **ADDITIONAL INFORMATION**

**Style** Mid-Century Modern (Of the Period)

Place of Origin Italy

**Date of Manufacture** 1960's

**Period** 1960-1969

Materials and Techniques Mirror, Wood, Gilt

**Condition**Good – Wear consistent with age and use. Some gilding has

come off in small spots - see detailed images.

Height: 10 in

**Dimensions** Width: 10 in

Depth: 3 in