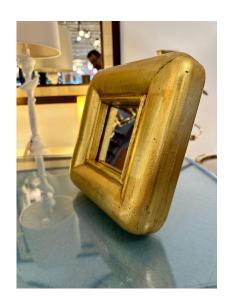

come off in small spots - see detailed images.

Height: 10 in

**Dimensions** Width: 10 in

Depth: 3 in