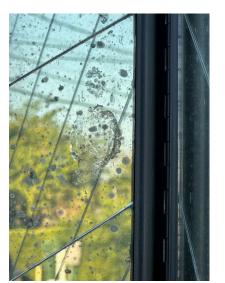

Good - Wear consistent with age and use. NO breaks to

antique mirror glass but given their age, there are some spots on back of mirror - SEE DETAIL IMAGES. Some minor scratches

and chips to wood frame, nothing major at all.