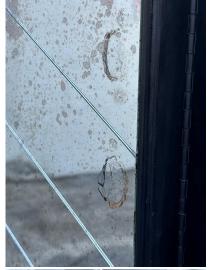

Good - Wear consistent with age and use. NO breaks to

antique mirror glass but given their age, there are some spots on back of mirror - SEE DETAIL IMAGES. Some minor scratches

and chips to wood frame, nothing major at all.