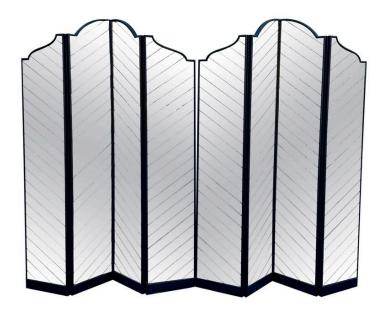

# TWO MAJESTIC HOLLYWOOD REGENCY MIRRORED SCREENS/ DIVIDERS, SOLD INDIVIDUALLY

This perfectly preserved Hollywood Regency scalloped 4 panel mirrored screen - two available. The mirrored glass is cut in strips and mounted on angle which provides an amazing effect. Framed in black wood and painted to verso, they can be used as room dividers or as the most beautiful backdrop ever!

Note: each panel is 18 inches wide, full height is 96 inches tall, each screen has 4 panels.

**SKU:** LU832833059062 | **Categories:** Decorative Objects / Tabletop, Mirrors | **Tags:** Style of Maison Jansen