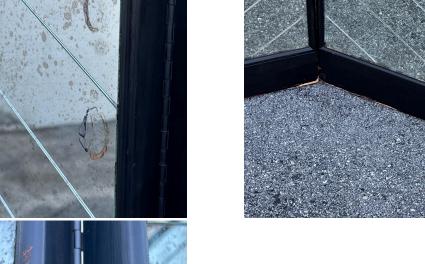

Good - Wear consistent with age and use. NO breaks to

antique mirror glass but given their age, there are some spots on back of mirror - SEE DETAIL IMAGES. Some minor scratches

and chips to wood frame, nothing major at all.