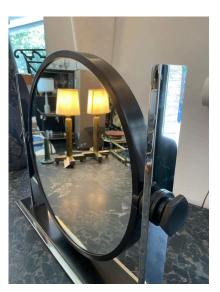

### RARE LARGE KARL SPRINGER BRONZED DRESSING TABLE/ VANITY MIRROR

This iconic large Karl Springer Art Deco inspired vanity make-up mirror dates to the 1970s-1980s. Made from stainless steel and bronzed finish brass, there are mirrors on BOTH sides with hexagonal nut accent knobs. Note: Diameter of the mirror is 16.25 inches.

### **ADDITIONAL INFORMATION**

| Weight                   | 35 lbs                                                                                                                                                                                                                                                                                 |
|--------------------------|----------------------------------------------------------------------------------------------------------------------------------------------------------------------------------------------------------------------------------------------------------------------------------------|
| Dimensions               | 4.25 × 25.75 × 19.25 in                                                                                                                                                                                                                                                                |
| Style                    | Mid-Century Modern (Of the Period)                                                                                                                                                                                                                                                     |
| Date of Manufacture      | 1970's                                                                                                                                                                                                                                                                                 |
| Dimensions               | Height: 19.25 in.<br>Width: 25.75 in.<br>Depth: 4.25 in.                                                                                                                                                                                                                               |
| Sold As                  | Single                                                                                                                                                                                                                                                                                 |
| Materials and Techniques | Bronze, brass and mirror                                                                                                                                                                                                                                                               |
| Place of Origin          | USA                                                                                                                                                                                                                                                                                    |
| Period                   | 1970's                                                                                                                                                                                                                                                                                 |
| Condition                | Good – Replacements made: bronzed finish. Refinished. Wear<br>consistent with age and use. Minor fading. There is oxidization<br>at the base but minimal (see detail images in this listing). Also,<br>one side of the TWO mirrors has some age spots which are<br>normal for its age. |