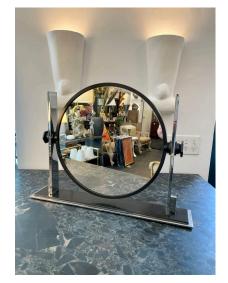

### RARE LARGE KARL SPRINGER BRONZED DRESSING TABLE/ VANITY MIRROR

This iconic large Karl Springer Art Deco inspired vanity make-up mirror dates to the 1970s-1980s. Made from stainless steel and bronzed finish brass, there are mirrors on BOTH sides with hexagonal nut accent knobs. Note: Diameter of the mirror is 16.25 inches.

### **ADDITIONAL INFORMATION**

| Weight                   | 35 lbs                                                                                                                                                                                                                                                                                 |
|--------------------------|----------------------------------------------------------------------------------------------------------------------------------------------------------------------------------------------------------------------------------------------------------------------------------------|
| Dimensions               | 4.25 × 25.75 × 19.25 in                                                                                                                                                                                                                                                                |
| Style                    | Mid-Century Modern (Of the Period)                                                                                                                                                                                                                                                     |
| Date of Manufacture      | 1970's                                                                                                                                                                                                                                                                                 |
| Dimensions               | Height: 19.25 in.<br>Width: 25.75 in.<br>Depth: 4.25 in.                                                                                                                                                                                                                               |
| Sold As                  | Single                                                                                                                                                                                                                                                                                 |
| Materials and Techniques | Bronze, brass and mirror                                                                                                                                                                                                                                                               |
| Place of Origin          | USA                                                                                                                                                                                                                                                                                    |
| Period                   | 1970's                                                                                                                                                                                                                                                                                 |
| Condition                | Good – Replacements made: bronzed finish. Refinished. Wear<br>consistent with age and use. Minor fading. There is oxidization<br>at the base but minimal (see detail images in this listing). Also,<br>one side of the TWO mirrors has some age spots which are<br>normal for its age. |