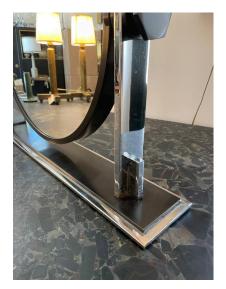

### **ADDITIONAL INFORMATION**

| Weight                   | 35 lbs                                                                                                                                                                                                                                                                                 |
|--------------------------|----------------------------------------------------------------------------------------------------------------------------------------------------------------------------------------------------------------------------------------------------------------------------------------|
| Dimensions               | 4.25 × 25.75 × 19.25 in                                                                                                                                                                                                                                                                |
| Style                    | Mid-Century Modern (Of the Period)                                                                                                                                                                                                                                                     |
| Date of Manufacture      | 1970's                                                                                                                                                                                                                                                                                 |
| Dimensions               | Height: 19.25 in.<br>Width: 25.75 in.<br>Depth: 4.25 in.                                                                                                                                                                                                                               |
| Sold As                  | Single                                                                                                                                                                                                                                                                                 |
| Materials and Techniques | Bronze, brass and mirror                                                                                                                                                                                                                                                               |
| Place of Origin          | USA                                                                                                                                                                                                                                                                                    |
| Period                   | 1970's                                                                                                                                                                                                                                                                                 |
| Condition                | Good – Replacements made: bronzed finish. Refinished. Wear<br>consistent with age and use. Minor fading. There is oxidization<br>at the base but minimal (see detail images in this listing). Also,<br>one side of the TWO mirrors has some age spots which are<br>normal for its age. |