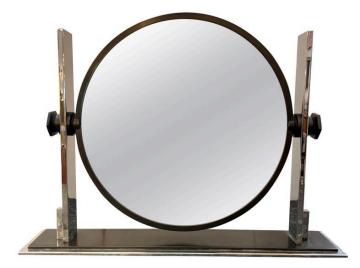

### RARE LARGE KARL SPRINGER BRONZED DRESSING TABLE/ VANITY MIRROR

This iconic large Karl Springer Art Deco inspired vanity make-up mirror dates to the 1970s-1980s. Made from stainless steel and bronzed finish brass, there are mirrors on BOTH sides with hexagonal nut accent knobs. Note: Diameter of the mirror is 16.25 inches.