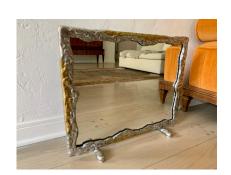

## DAVID MARSHALL BRUTAL STYLE BRASS AND ALUMINUM VANITY MIRROR

This mixed metal style framed vanity mirror in a brutal design by David Marshall.

**SKU:** LU832822124742 | Categories: Mirrors | Tags: David Marshall

## **ADDITIONAL INFORMATION**

Weight 25 lbs

**Dimensions**  $6 \times 24 \times 19.5$  in

**Style** Brutal

**Date of Manufacture** 1980's

Height: 19.5 in.

**Dimensions** Width: 24 in.

Depth: 6 in.

Sold As Single

Materials and Techniques Aluminum, brass and mirror

Place of Origin Spain

Period 1980's

**Condition** Good – Wear consistent with age and use.