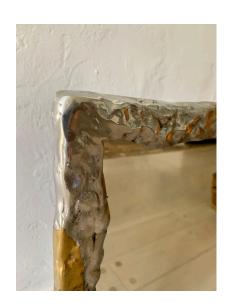

## DAVID MARSHALL BRUTAL STYLE BRASS AND ALUMINUM VANITY MIRROR

This mixed metal style framed vanity mirror in a brutal design by David Marshall.

**SKU:** LU832822124742 | Categories: Mirrors | Tags: David Marshall

Sold As Single

Materials and Techniques Aluminum, brass and mirror

Place of Origin Spain

Period 1980's

**Condition** Good – Wear consistent with age and use.