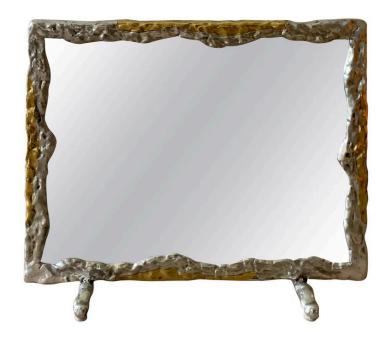

## DAVID MARSHALL BRUTAL STYLE BRASS AND ALUMINUM VANITY MIRROR

This mixed metal style framed vanity mirror in a brutal design by David Marshall.

**SKU:** LU832822124742 | Categories: Mirrors | Tags: David Marshall

## **ADDITIONAL INFORMATION**

Weight 25 lbs

**Dimensions**  $6 \times 24 \times 19.5$  in

**Style** Brutal

**Date of Manufacture** 1980's

Height: 19.5 in.

**Dimensions** Width: 24 in.

Depth: 6 in.

Sold As Single

Materials and Techniques Aluminum, brass and mirror

Place of Origin Spain

Period 1980's

**Condition** Good – Wear consistent with age and use.