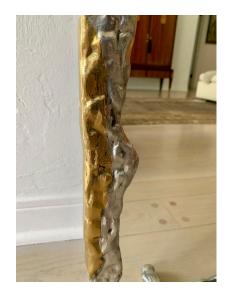

## DAVID MARSHALL BRUTAL STYLE BRASS AND ALUMINUM VANITY MIRROR

This mixed metal style framed vanity mirror in a brutal design by David Marshall.

**SKU:** LU832822124742 | Categories: Mirrors | Tags: David Marshall

Sold As Single

Materials and Techniques Aluminum, brass and mirror

Place of Origin Spain

Period 1980's

**Condition** Good – Wear consistent with age and use.