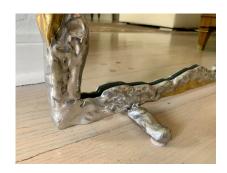

## DAVID MARSHALL BRUTAL STYLE BRASS AND ALUMINUM VANITY MIRROR

This mixed metal style framed vanity mirror in a brutal design by David Marshall.

**SKU:** LU832822124742 | Categories: Mirrors | Tags: David Marshall

Sold As Single

Materials and Techniques Aluminum, brass and mirror

Place of Origin Spain

Period 1980's

**Condition** Good – Wear consistent with age and use.