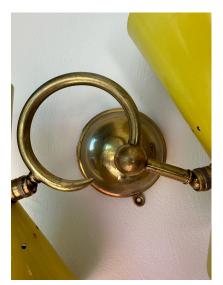

# YELLOW STILNOVO PEFORATED METAL CONE WALL LIGHTS, PAIR (2 PAIRS AVAILABLE)

We offer here very FUN Stilnovo vintafe perforated cone wall lights in original vivid yellow. Brass wall mount and curved arms hold these yellow metal cones that are each double lights (up and down) - total of 4 bulbs/ lights per sconce. We have a total of FOUR (4) sconces being sold in pairs. TWO pairs available - please inquire.

### GUSTAVO OLIVIERI

Condition

Good – Rewired. Wear consistent with age and use. yellow metal cones shows wear and discoloration in a few spots (see detail images and video). Overall VERY nice vintage condition. Newly rewired for US standards – ready to hang!