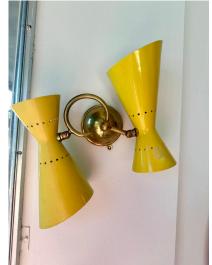

# YELLOW STILNOVO PEFORATED METAL CONE WALL LIGHTS, PAIR (2 PAIRS AVAILABLE)

We offer here very FUN Stilnovo vintafe perforated cone wall lights in original vivid yellow. Brass wall mount and curved arms hold these yellow metal cones that are each double lights (up and down) - total of 4 bulbs/ lights per sconce. We have a total of FOUR (4) sconces being sold in pairs. TWO pairs available - please inquire.

### GUSTAVO OLIVIERI

Condition

Good – Rewired. Wear consistent with age and use. yellow metal cones shows wear and discoloration in a few spots (see detail images and video). Overall VERY nice vintage condition. Newly rewired for US standards – ready to hang!