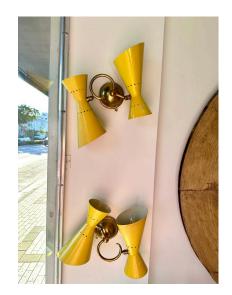

# YELLOW STILNOVO PEFORATED METAL CONE WALL LIGHTS, PAIR (2 PAIRS AVAILABLE)

We offer here very FUN Stilnovo vintafe perforated cone wall lights in original vivid yellow. Brass wall mount and curved arms hold these yellow metal cones that are each double lights (up and down) - total of 4 bulbs/ lights per sconce. We have a total of FOUR (4) sconces being sold in pairs. TWO pairs available - please inquire.

#### **ADDITIONAL INFORMATION**

**Date of Manufacture** 1950's

Height: 11 in

**Dimensions** Width: 14 in

Depth: 6 in

Sold As Set of 2

Materials and Techniques Brass, Metal, Painted

Place of Origin Italy

### GUSTAVO OLIVIERI

Condition

Good – Rewired. Wear consistent with age and use. yellow metal cones shows wear and discoloration in a few spots (see detail images and video). Overall VERY nice vintage condition. Newly rewired for US standards – ready to hang!