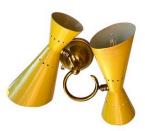

# YELLOW STILNOVO PEFORATED METAL CONE WALL LIGHTS, PAIR (2 PAIRS AVAILABLE)

We offer here very FUN Stilnovo vintafe perforated cone wall lights in original vivid yellow. Brass wall mount and curved arms hold these yellow metal cones that are each double lights (up and down) - total of 4 bulbs/ lights per sconce. We have a total of FOUR (4) sconces being sold in pairs. TWO pairs available - please inquire.

### GUSTAVO OLIVIERI

Condition

Good – Rewired. Wear consistent with age and use. yellow metal cones shows wear and discoloration in a few spots (see detail images and video). Overall VERY nice vintage condition. Newly rewired for US standards – ready to hang!