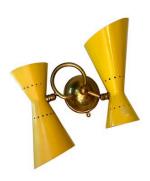

# YELLOW STILNOVO PEFORATED METAL CONE WALL LIGHTS, PAIR (2 PAIRS AVAILABLE)

We offer here very FUN Stilnovo vintafe perforated cone wall lights in original vivid yellow. Brass wall mount and curved arms hold these yellow metal cones that are each double lights (up and down) - total of 4 bulbs/ lights per sconce. We have a total of FOUR (4) sconces being sold in pairs. TWO pairs available - please inquire.

### GUSTAVO OLIVIERI

Condition

Good – Rewired. Wear consistent with age and use. yellow metal cones shows wear and discoloration in a few spots (see detail images and video). Overall VERY nice vintage condition. Newly rewired for US standards – ready to hang!