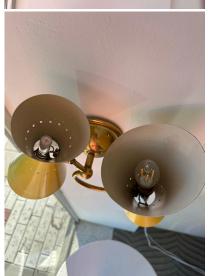

# YELLOW STILNOVO PEFORATED METAL CONE WALL LIGHTS, PAIR (2 PAIRS AVAILABLE)

We offer here very FUN Stilnovo vintafe perforated cone wall lights in original vivid yellow. Brass wall mount and curved arms hold these yellow metal cones that are each double lights (up and down) - total of 4 bulbs/ lights per sconce. We have a total of FOUR (4) sconces being sold in pairs. TWO pairs available - please inquire.

### GUSTAVO OLIVIERI

Condition

Good – Rewired. Wear consistent with age and use. yellow metal cones shows wear and discoloration in a few spots (see detail images and video). Overall VERY nice vintage condition. Newly rewired for US standards – ready to hang!