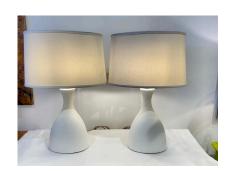

### WHITE CONCRETE BOTTLE CONTOURED TABLE LAMPS, PAIR

Impeccable made in white coated concrete, these are heavy table lamps designed in a wide base and contoured up to a double-cluster socket. Silk wiring and custom designed by Gustavo Olivieri.

### **ADDITIONAL INFORMATION**

**Style** Organic Modern (in the style of)

**Date of Manufacture** 2020

Height: 27 in

**Dimensions** Width: 16 in

Depth: 10 in

Sold As Set of 2

Materials and Techniques Concrete