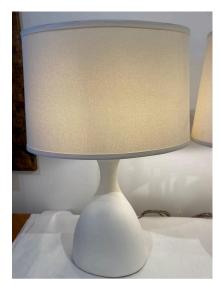

### WHITE CONCRETE BOTTLE CONTOURED TABLE LAMPS, PAIR

Impeccable made in white coated concrete, these are heavy table lamps designed in a wide base and contoured up to a double-cluster socket. Silk wiring and custom designed by Gustavo Olivieri.

### **ADDITIONAL INFORMATION**

**Style** Organic Modern (in the style of)

**Date of Manufacture** 2020

Height: 27 in

**Dimensions** Width: 16 in

Depth: 10 in

Sold As Set of 2

Materials and Techniques Concrete