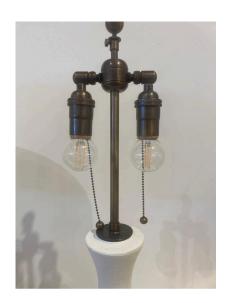

### WHITE CONCRETE BOTTLE CONTOURED TABLE LAMPS, PAIR

Impeccable made in white coated concrete, these are heavy table lamps designed in a wide base and contoured up to a double-cluster socket. Silk wiring and custom designed by Gustavo Olivieri.

### **ADDITIONAL INFORMATION**

**Style** Organic Modern (in the style of)

**Date of Manufacture** 2020

Height: 27 in

**Dimensions** Width: 16 in

Depth: 10 in

Sold As Set of 2

Materials and Techniques Concrete

Place of Origin USA

**Condition** 

**Period** 2010-2020

Good - Wear consistent with age and use. Plaster bodies are in

very clean undamaged condition, very heavy and double

cluster sockets and silk cable. Shades are NOT included unless