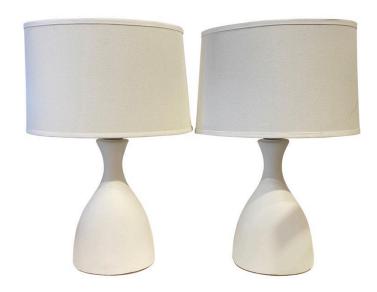

### WHITE CONCRETE BOTTLE CONTOURED TABLE LAMPS, PAIR

Impeccable made in white coated concrete, these are heavy table lamps designed in a wide base and contoured up to a double-cluster socket. Silk wiring and custom designed by Gustavo Olivieri.

### **ADDITIONAL INFORMATION**

**Style** Organic Modern (in the style of)

**Date of Manufacture** 2020

Height: 27 in

**Dimensions** Width: 16 in

Depth: 10 in

Sold As Set of 2

Materials and Techniques Concrete