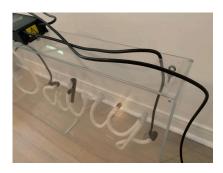

Materials and Techniques acrylic and neon tubes

Place of Origin USA

Period 1980's

Condition -Good

Condition Wear consistent with age and use. normal scratches to lucite

box frame, mainly to bottom since it has sat tabletop instead

of being hung, the lights work great and vivid pink neon.