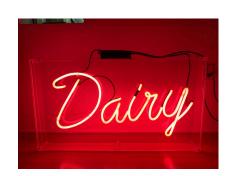

### **VINTAGE PINK NEON DAIRY SIGN IN HANGING LUCITE BOX**

A touch of PINK NEON Pop Art encased beautifully in acrylic box. Pull string to illuminate. ALL original and vintage in perfect working condition. Great for a tabletop or can be hung as well.

Dimensions: 36.5 wide, 20.5 tall, 4 deep.

SKU: LU832816590641 | Categories: Lighting |

### **ADDITIONAL INFORMATION**

Weight 15 lbs

**Dimensions**  $4 \times 36.5 \times 20.5$  in

**1980**'s 1980's

Height: 20/5 in.

**Dimensions** Width: 36.5 in.

Depth: 4 in.

**Sold As** As-is condition

Materials and Techniques acrylic and neon tubes

Place of Origin USA

Period 1980's

Condition -Good

Condition Wear consistent with age and use. normal scratches to lucite

box frame, mainly to bottom since it has sat tabletop instead

of being hung, the lights work great and vivid pink neon.