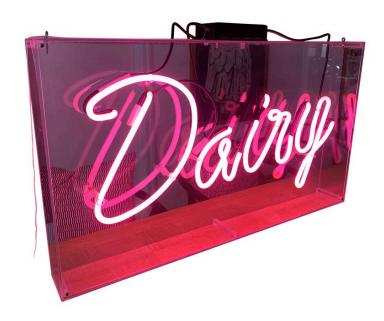

### **VINTAGE PINK NEON DAIRY SIGN IN HANGING LUCITE BOX**

A touch of PINK NEON Pop Art encased beautifully in acrylic box. Pull string to illuminate. ALL original and vintage in perfect working condition. Great for a tabletop or can be hung as well.

Dimensions: 36.5 wide, 20.5 tall, 4 deep.

SKU: LU832816590641 | Categories: Lighting |

### **ADDITIONAL INFORMATION**

Weight 15 lbs

**Dimensions**  $4 \times 36.5 \times 20.5$  in

**1980**'s 1980's

Height: 20/5 in.

**Dimensions** Width: 36.5 in.

Depth: 4 in.

**Sold As** As-is condition

Materials and Techniques acrylic and neon tubes

Place of Origin USA

Period 1980's

Condition -Good

Condition Wear consistent with age and use. normal scratches to lucite

box frame, mainly to bottom since it has sat tabletop instead

of being hung, the lights work great and vivid pink neon.