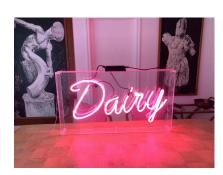

### **VINTAGE PINK NEON DAIRY SIGN IN HANGING LUCITE BOX**

A touch of PINK NEON Pop Art encased beautifully in acrylic box. Pull string to illuminate. ALL original and vintage in perfect working condition. Great for a tabletop or can be hung as well.

Dimensions: 36.5 wide, 20.5 tall, 4 deep.

SKU: LU832816590641 | Categories: Lighting |

### **ADDITIONAL INFORMATION**

Weight 15 lbs

**Dimensions**  $4 \times 36.5 \times 20.5$  in

**1980**'s 1980's

Height: 20/5 in.

**Dimensions** Width: 36.5 in.

Depth: 4 in.

**Sold As** As-is condition

Materials and Techniques acrylic and neon tubes

Place of Origin USA

Period 1980's

Condition -Good

Condition Wear consistent with age and use. normal scratches to lucite

box frame, mainly to bottom since it has sat tabletop instead

of being hung, the lights work great and vivid pink neon.