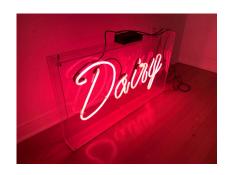

### **VINTAGE PINK NEON DAIRY SIGN IN HANGING LUCITE BOX**

A touch of PINK NEON Pop Art encased beautifully in acrylic box. Pull string to illuminate. ALL original and vintage in perfect working condition. Great for a tabletop or can be hung as well.

Dimensions: 36.5 wide, 20.5 tall, 4 deep.

SKU: LU832816590641 | Categories: Lighting |

### **ADDITIONAL INFORMATION**

Weight 15 lbs

**Dimensions**  $4 \times 36.5 \times 20.5$  in

**1980**'s 1980's

Height: 20/5 in.

**Dimensions** Width: 36.5 in.

Depth: 4 in.

**Sold As** As-is condition

Materials and Techniques acrylic and neon tubes

Place of Origin USA

Period 1980's

Condition -Good

Condition Wear consistent with age and use. normal scratches to lucite

box frame, mainly to bottom since it has sat tabletop instead

of being hung, the lights work great and vivid pink neon.