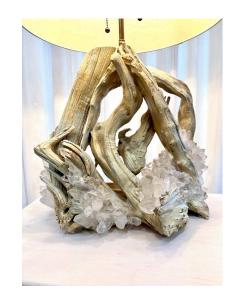

### **VINTAGE DRIFTWOOD LAMP W/ ENCRUSTED QUARTZ CRYSTAL SHARDS**

A wonderful organic large driftwood lamp with many clear quartz encrustations embedded through the lamp. When the light reflects off the crystals, it is beyond beautiful. The lamp has bronze hardware, double cluster sockets and has been rewired with brown twisted silk cable for US standards. Shade shown is for photo purposes and scale only - NOT INCLUDED.

#### **ADDITIONAL INFORMATION**

**Date of Manufacture** 1960's

**Dimensions** 

Height: 37.5 in Width: 19.5 in

Depth: 10.5 in

**Sold As** Single item

Materials and Techniques Driftwood, Quartz

Place of Origin United States

## GUSTAVO OLIVIERI

Condition

Good – Wear consistent with age and use. Normal driftwood which is natural condition, quartz crystals are in tact. NEW wiring.