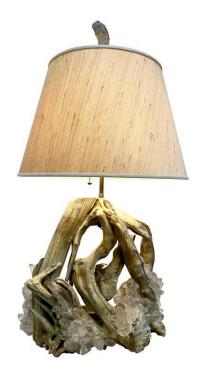

### **VINTAGE DRIFTWOOD LAMP W/ ENCRUSTED QUARTZ CRYSTAL SHARDS**

A wonderful organic large driftwood lamp with many clear quartz encrustations embedded through the lamp. When the light reflects off the crystals, it is beyond beautiful. The lamp has bronze hardware, double cluster sockets and has been rewired with brown twisted silk cable for US standards. Shade shown is for photo purposes and scale only - NOT INCLUDED.

#### **ADDITIONAL INFORMATION**

**Date of Manufacture** 1960's

**Dimensions** 

Height: 37.5 in Width: 19.5 in

Depth: 10.5 in

**Sold As** Single item

Materials and Techniques Driftwood, Quartz

Place of Origin United States

## GUSTAVO OLIVIERI

Condition

Good – Wear consistent with age and use. Normal driftwood which is natural condition, quartz crystals are in tact. NEW wiring.