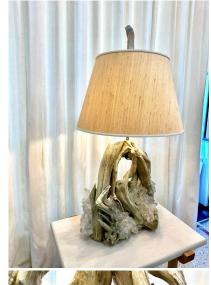

### **VINTAGE DRIFTWOOD LAMP W/ ENCRUSTED QUARTZ CRYSTAL SHARDS**

A wonderful organic large driftwood lamp with many clear quartz encrustations embedded through the lamp. When the light reflects off the crystals, it is beyond beautiful. The lamp has bronze hardware, double cluster sockets and has been rewired with brown twisted silk cable for US standards. Shade shown is for photo purposes and scale only - NOT INCLUDED.

#### **ADDITIONAL INFORMATION**

**Date of Manufacture** 1960's

**Dimensions** 

Height: 37.5 in Width: 19.5 in

Depth: 10.5 in

**Sold As** Single item

Materials and Techniques Driftwood, Quartz

Place of Origin United States

## GUSTAVO OLIVIERI

Condition

Good – Wear consistent with age and use. Normal driftwood which is natural condition, quartz crystals are in tact. NEW wiring.