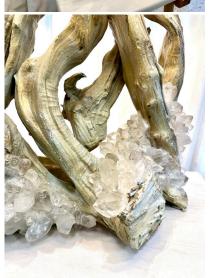

### **VINTAGE DRIFTWOOD LAMP W/ ENCRUSTED QUARTZ CRYSTAL SHARDS**

A wonderful organic large driftwood lamp with many clear quartz encrustations embedded through the lamp. When the light reflects off the crystals, it is beyond beautiful. The lamp has bronze hardware, double cluster sockets and has been rewired with brown twisted silk cable for US standards. Shade shown is for photo purposes and scale only - NOT INCLUDED.

#### **ADDITIONAL INFORMATION**

**Date of Manufacture** 1960's

**Dimensions** 

Height: 37.5 in Width: 19.5 in

Depth: 10.5 in

**Sold As** Single item

Materials and Techniques Driftwood, Quartz

Place of Origin United States

## GUSTAVO OLIVIERI

Condition

Good – Wear consistent with age and use. Normal driftwood which is natural condition, quartz crystals are in tact. NEW wiring.