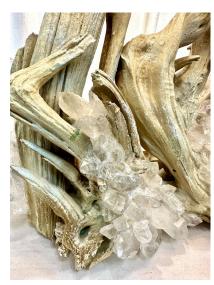

### **VINTAGE DRIFTWOOD LAMP W/ ENCRUSTED QUARTZ CRYSTAL SHARDS**

A wonderful organic large driftwood lamp with many clear quartz encrustations embedded through the lamp. When the light reflects off the crystals, it is beyond beautiful. The lamp has bronze hardware, double cluster sockets and has been rewired with brown twisted silk cable for US standards. Shade shown is for photo purposes and scale only - NOT INCLUDED.

## GUSTAVO OLIVIERI

Condition

Good – Wear consistent with age and use. Normal driftwood which is natural condition, quartz crystals are in tact. NEW wiring.