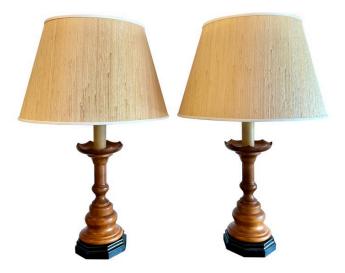

### TURNED WOOD LAMPS WITH CHESS PAWN DESIGN, PAIR

Beautiful rich walnut turned wood lamps with black lacquered base. Working and in original asfound condition.

NOTE: Shades shown are NOT included - for photography and scale only.

### **ADDITIONAL INFORMATION**

| Style                    | Post-Modern (In the Style Of)                                                                                         |
|--------------------------|-----------------------------------------------------------------------------------------------------------------------|
| Date of Manufacture      | 1960's                                                                                                                |
| Dimensions               | Height: 32.5 in<br>Diameter: 7 in                                                                                     |
| Sold As                  | Set of 2                                                                                                              |
| Materials and Techniques | Walnut                                                                                                                |
| Place of Origin          | United States                                                                                                         |
| Period                   | 1960 - 1969                                                                                                           |
| Condition                | Good – Wear consistent with age and use. Minimal signs of wear and use. Original working wiring. Shades NOT included. |