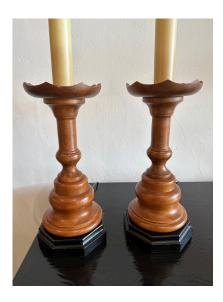

### TURNED WOOD LAMPS WITH CHESS PAWN DESIGN, PAIR

Beautiful rich walnut turned wood lamps with black lacquered base. Working and in original asfound condition.

NOTE: Shades shown are NOT included - for photography and scale only.

### **ADDITIONAL INFORMATION**

| Style                    | Post-Modern (In the Style Of)                                                                                         |
|--------------------------|-----------------------------------------------------------------------------------------------------------------------|
| Date of Manufacture      | 1960's                                                                                                                |
| Dimensions               | Height: 32.5 in<br>Diameter: 7 in                                                                                     |
| Sold As                  | Set of 2                                                                                                              |
| Materials and Techniques | Walnut                                                                                                                |
| Place of Origin          | United States                                                                                                         |
| Period                   | 1960 - 1969                                                                                                           |
| Condition                | Good – Wear consistent with age and use. Minimal signs of wear and use. Original working wiring. Shades NOT included. |