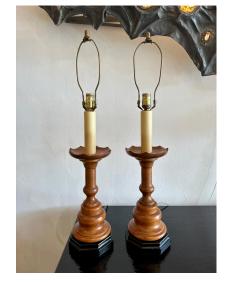

### TURNED WOOD LAMPS WITH CHESS PAWN DESIGN, PAIR

Beautiful rich walnut turned wood lamps with black lacquered base. Working and in original asfound condition.

NOTE: Shades shown are NOT included - for photography and scale only.

### **ADDITIONAL INFORMATION**

| Style                    | Post-Modern (In the Style Of)                                                                                         |
|--------------------------|-----------------------------------------------------------------------------------------------------------------------|
| Date of Manufacture      | 1960's                                                                                                                |
| Dimensions               | Height: 32.5 in<br>Diameter: 7 in                                                                                     |
| Sold As                  | Set of 2                                                                                                              |
| Materials and Techniques | Walnut                                                                                                                |
| Place of Origin          | United States                                                                                                         |
| Period                   | 1960 - 1969                                                                                                           |
| Condition                | Good – Wear consistent with age and use. Minimal signs of wear and use. Original working wiring. Shades NOT included. |