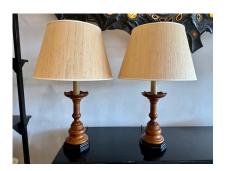

### TURNED WOOD LAMPS WITH CHESS PAWN DESIGN, PAIR

Beautiful rich walnut turned wood lamps with black lacquered base. Working and in original asfound condition.

NOTE: Shades shown are NOT included - for photography and scale only.

### **ADDITIONAL INFORMATION**

| Style                    | Post-Modern (In the Style Of)                                                                                         |
|--------------------------|-----------------------------------------------------------------------------------------------------------------------|
| Date of Manufacture      | 1960's                                                                                                                |
| Dimensions               | Height: 32.5 in<br>Diameter: 7 in                                                                                     |
| Sold As                  | Set of 2                                                                                                              |
| Materials and Techniques | Walnut                                                                                                                |
| Place of Origin          | United States                                                                                                         |
| Period                   | 1960 - 1969                                                                                                           |
| Condition                | Good – Wear consistent with age and use. Minimal signs of wear and use. Original working wiring. Shades NOT included. |