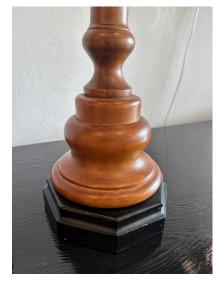

### TURNED WOOD LAMPS WITH CHESS PAWN DESIGN, PAIR

Beautiful rich walnut turned wood lamps with black lacquered base. Working and in original asfound condition.

NOTE: Shades shown are NOT included - for photography and scale only.

### **ADDITIONAL INFORMATION**

| Style                    | Post-Modern (In the Style Of)                                                                                         |
|--------------------------|-----------------------------------------------------------------------------------------------------------------------|
| Date of Manufacture      | 1960's                                                                                                                |
| Dimensions               | Height: 32.5 in<br>Diameter: 7 in                                                                                     |
| Sold As                  | Set of 2                                                                                                              |
| Materials and Techniques | Walnut                                                                                                                |
| Place of Origin          | United States                                                                                                         |
| Period                   | 1960 - 1969                                                                                                           |
| Condition                | Good – Wear consistent with age and use. Minimal signs of wear and use. Original working wiring. Shades NOT included. |