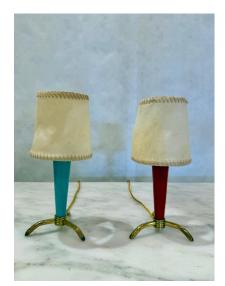

## STILNOVO PETITE TABLE LAMPS W/ HAND-STITCHED PARCHMENT SHADES, PAIR

Attributed to Stilnovo, these lovely petite lamps are so cute and burst of personality - they would fit perfectly on a bookshelf, library, boudoir, kids room, etc. They have a tripod brass base and original painted blue and red tapering bodies. The vintage thick whip stitched parchment shades are INCLUDED - they are rustic and irregular shaped, but look great on these lamps. SEE ALL detail images.. NOTE: we have 2 sets available, this set here and another with yellow and cream painted metal bodies - see separate listings.

## **ADDITIONAL INFORMATION**

| Date of Manufacture      | 1950's                                 |
|--------------------------|----------------------------------------|
| Dimensions               | Height: 9.5 in<br>Diameter: 4 in       |
| Sold As                  | Set of Two                             |
| Materials and Techniques | Brass, Metal, Parchment Paper, Painted |
| Place of Origin          | Italy                                  |
| Period                   | 1950 - 1959                            |