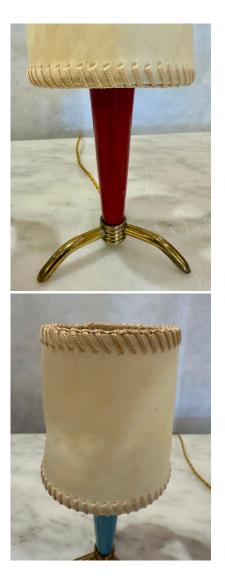

## STILNOVO PETITE TABLE LAMPS W/ HAND-STITCHED PARCHMENT SHADES, PAIR

Attributed to Stilnovo, these lovely petite lamps are so cute and burst of personality - they would fit perfectly on a bookshelf, library, boudoir, kids room, etc. They have a tripod brass base and original painted blue and red tapering bodies. The vintage thick whip stitched parchment shades are INCLUDED - they are rustic and irregular shaped, but look great on these lamps. SEE ALL detail images.. NOTE: we have 2 sets available, this set here and another with yellow and cream painted metal bodies - see separate listings.

Good – Rewired: new silk twisted wiring, original switch and original bodies which show some chips and scuffs from 70+ years of lovingly use. Normal wear and they are original vintage. Wear consistent with age and use. new silk twisted wiring, original switch and original bodies which show some chips and scuffs from 70+ years of lovingly use. Normal wear and they are original vintage.