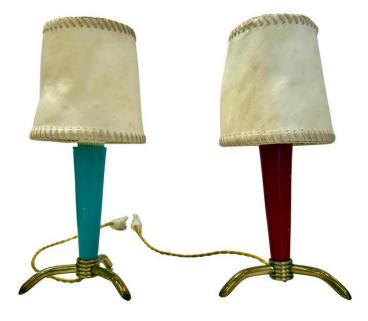

## STILNOVO PETITE TABLE LAMPS W/ HAND-STITCHED PARCHMENT SHADES, PAIR

Attributed to Stilnovo, these lovely petite lamps are so cute and burst of personality - they would fit perfectly on a bookshelf, library, boudoir, kids room, etc. They have a tripod brass base and original painted blue and red tapering bodies. The vintage thick whip stitched parchment shades are INCLUDED - they are rustic and irregular shaped, but look great on these lamps. SEE ALL detail images.. NOTE: we have 2 sets available, this set here and another with yellow and cream painted metal bodies - see separate listings.

## **ADDITIONAL INFORMATION**

| Date of Manufacture      | 1950's                                 |
|--------------------------|----------------------------------------|
| Dimensions               | Height: 9.5 in<br>Diameter: 4 in       |
| Sold As                  | Set of Two                             |
| Materials and Techniques | Brass, Metal, Parchment Paper, Painted |
| Place of Origin          | Italy                                  |
| Period                   | 1950 - 1959                            |