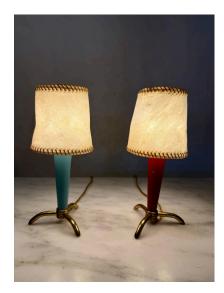

## STILNOVO PETITE TABLE LAMPS W/ HAND-STITCHED PARCHMENT SHADES, PAIR

Attributed to Stilnovo, these lovely petite lamps are so cute and burst of personality - they would fit perfectly on a bookshelf, library, boudoir, kids room, etc. They have a tripod brass base and original painted blue and red tapering bodies. The vintage thick whip stitched parchment shades are INCLUDED - they are rustic and irregular shaped, but look great on these lamps. SEE ALL detail images.. NOTE: we have 2 sets available, this set here and another with yellow and cream painted metal bodies - see separate listings.