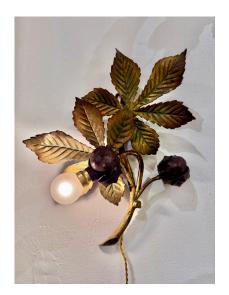

### SCULPTURAL BRONZE CHESTNUT BRANCHES ANTIQUE WALL LIGHT

This extraordinary single floral bronze wall sconce with single bulb and two chestnut shells boast a impressive dark patina to the bronze, truly in the black forest style. Newly wired with gold twisted silk cable. A jewel to add in any decor.

Good – newly rewired. Wear consistent with age and use.

**Condition** Normal wear as shown, beautiful patina and newly wired with

on/off switch on cable. SEE detail images.