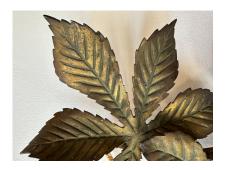

### SCULPTURAL BRONZE CHESTNUT BRANCHES ANTIQUE WALL LIGHT

This extraordinary single floral bronze wall sconce with single bulb and two chestnut shells boast a impressive dark patina to the bronze, truly in the black forest style. Newly wired with gold twisted silk cable. A jewel to add in any decor.

#### **GALLERY IMAGES**

Good – newly rewired. Wear consistent with age and use.

**Condition** Normal wear as shown, beautiful patina and newly wired with

on/off switch on cable. SEE detail images.