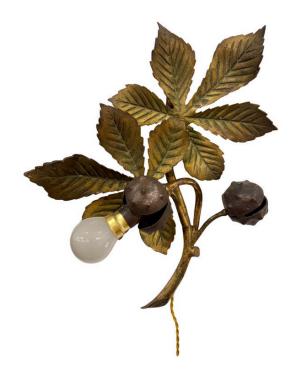

### SCULPTURAL BRONZE CHESTNUT BRANCHES ANTIQUE WALL LIGHT

This extraordinary single floral bronze wall sconce with single bulb and two chestnut shells boast a impressive dark patina to the bronze, truly in the black forest style. Newly wired with gold twisted silk cable. A jewel to add in any decor.

### **ADDITIONAL INFORMATION**

**Date of Manufacture** 1940's

**Dimensions**Height: 13.5 in
Width: 10.5 in

**Sold As** Single Item

**Materials and Techniques** Bronze

Place of Origin France

**Period** 1940 – 1949