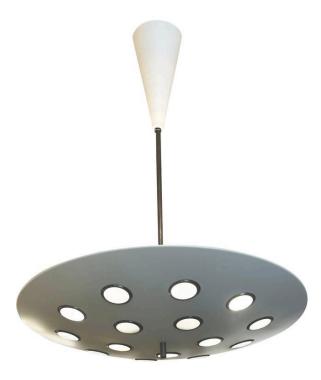

## SAUCER STYLE PENDANT LIGHT WITH BRASS TRIMMED & FROSTED GLASS CUT-OUTS

This wonderful scale hanging light/ pendant with original cone design canopy, features multiple frosted glass cut-outs for diffused light, trimmed in brass and a wonderful up-light with FIVE (5) Edison style bulbs for maximum illumination.