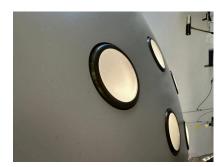

## SAUCER STYLE PENDANT LIGHT WITH BRASS TRIMMED & FROSTED GLASS CUT-OUTS

This wonderful scale hanging light/ pendant with original cone design canopy, features multiple frosted glass cut-outs for diffused light, trimmed in brass and a wonderful up-light with FIVE (5) Edison style bulbs for maximum illumination.