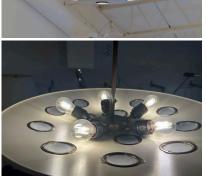

## SAUCER STYLE PENDANT LIGHT WITH BRASS TRIMMED & FROSTED GLASS CUT-OUTS

This wonderful scale hanging light/ pendant with original cone design canopy, features multiple frosted glass cut-outs for diffused light, trimmed in brass and a wonderful up-light with FIVE (5) Edison style bulbs for maximum illumination.