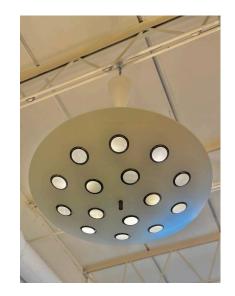

## SAUCER STYLE PENDANT LIGHT WITH BRASS TRIMMED & FROSTED GLASS CUT-OUTS

This wonderful scale hanging light/ pendant with original cone design canopy, features multiple frosted glass cut-outs for diffused light, trimmed in brass and a wonderful up-light with FIVE (5) Edison style bulbs for maximum illumination.