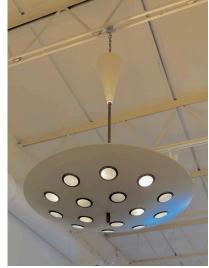

## SAUCER STYLE PENDANT LIGHT WITH BRASS TRIMMED & FROSTED GLASS CUT-OUTS

This wonderful scale hanging light/ pendant with original cone design canopy, features multiple frosted glass cut-outs for diffused light, trimmed in brass and a wonderful up-light with FIVE (5) Edison style bulbs for maximum illumination.