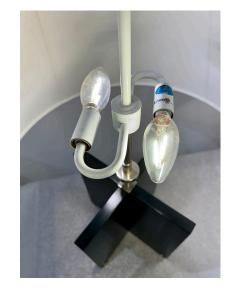

### RARE PAIR OF NESSEN "X" SHAPED TABLE LAMPS

Exceptional craftsmanship and attention to detail, these vintage JMF style original design, reinterpreted by NESSEN in the 70's made of ebonized wood and chrome fixture. Candelabra style double sockets up to 60 watts each (120 per lamp). Original electrical and dimmer in fine working condition. Paper shade shown NOT INCLUDED.

### **ADDITIONAL INFORMATION**

**Date of Manufacture** 1970's

**Dimensions** 

Height: 23 in

Width: 8 in Depth: 8 in

Set of two

Sold As

Chrome, Wood, Ebonized **Materials and Techniques** 