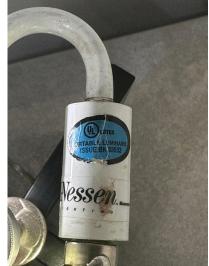

## GUSTAVO OLIVIERI

Condition

Good - Wear consistent with age and use. Shows signs of age normal and some spotting to chrome. Great vintage condition as shown.