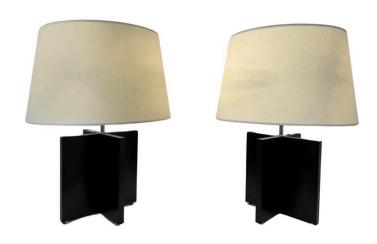

### RARE PAIR OF NESSEN "X" SHAPED TABLE LAMPS

Exceptional craftsmanship and attention to detail, these vintage JMF style original design, reinterpreted by NESSEN in the 70's made of ebonized wood and chrome fixture. Candelabra style double sockets up to 60 watts each (120 per lamp). Original electrical and dimmer in fine working condition. Paper shade shown NOT INCLUDED.

### **ADDITIONAL INFORMATION**

**Date of Manufacture** 1970's

**Dimensions** 

Height: 23 in

Width: 8 in Depth: 8 in

Set of two

Sold As

Chrome, Wood, Ebonized **Materials and Techniques** 

**Place of Origin United States** 

**Period** 1970 - 1979