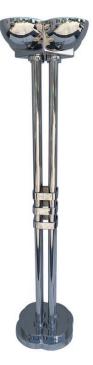

#### RARE LARGE ART DECO PERIOD POLISHED CHROMED TORCHIERE LAMP - TWO AVAILABLE

Extremely RARE, this large machine era/ Art Deco floor lamp is MARKED "HK" and we have not found the name attributed to this marking. It has been professionally restored with an amazing reflective finish and new plug and dimmer (for US). We have TWO of these beauties available in slightly differing heights but with same overall scale - they work perfectly together as desired. SOLD and priced individually. This is the taller floor lamp at 71 inches tall and 18x18 at the top. The shorter floor lamp (shown in a detail image) is 67.25 inches tall and 18x18 at top. These are VERY heavy and amazingly crafted lamps.

### **ADDITIONAL INFORMATION**

| Date of Manufacture      | 1940's                                        |
|--------------------------|-----------------------------------------------|
| Dimensions               | Height: 71 in<br>Width: 18 in<br>Depth: 18 in |
| Sold As                  | Single Item                                   |
| Materials and Techniques | Chrome, Metal                                 |
| Place of Origin          | Europe                                        |
| Period                   | 1940 - 1949                                   |