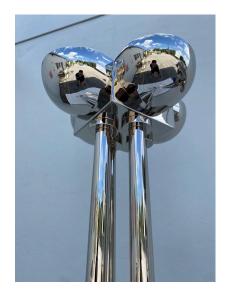

#### RARE LARGE ART DECO PERIOD POLISHED CHROMED TORCHIERE LAMP - TWO AVAILABLE

Extremely RARE, this large machine era/ Art Deco floor lamp is MARKED "HK" and we have not found the name attributed to this marking. It has been professionally restored with an amazing reflective finish and new plug and dimmer (for US). We have TWO of these beauties available in slightly differing heights but with same overall scale - they work perfectly together as desired. SOLD and priced individually. This is the taller floor lamp at 71 inches tall and 18x18 at the top. The shorter floor lamp (shown in a detail image) is 67.25 inches tall and 18x18 at top. These are VERY heavy and amazingly crafted lamps.

Condition

Good – Refinished. Rewired: Refinished. Rewired: Polished to mirror finish perfection, newly rewired. 4 standard Edison bulbs. Wear consistent with age and use.