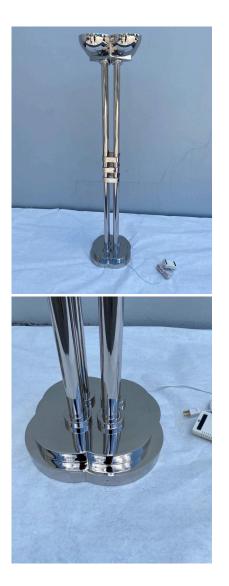

#### RARE LARGE ART DECO PERIOD POLISHED CHROMED TORCHIERE LAMP - TWO AVAILABLE

Extremely RARE, this large machine era/ Art Deco floor lamp is MARKED "HK" and we have not found the name attributed to this marking. It has been professionally restored with an amazing reflective finish and new plug and dimmer (for US). We have TWO of these beauties available in slightly differing heights but with same overall scale - they work perfectly together as desired. SOLD and priced individually. This is the taller floor lamp at 71 inches tall and 18x18 at the top. The shorter floor lamp (shown in a detail image) is 67.25 inches tall and 18x18 at top. These are VERY heavy and amazingly crafted lamps.

### **ADDITIONAL INFORMATION**

| Date of Manufacture      | 1940's                                        |
|--------------------------|-----------------------------------------------|
| Dimensions               | Height: 71 in<br>Width: 18 in<br>Depth: 18 in |
| Sold As                  | Single Item                                   |
| Materials and Techniques | Chrome, Metal                                 |
| Place of Origin          | Europe                                        |
| Period                   | 1940 - 1949                                   |