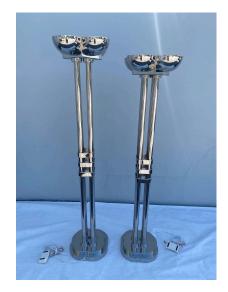

#### RARE LARGE ART DECO PERIOD POLISHED CHROMED TORCHIERE LAMP - TWO AVAILABLE

Extremely RARE, this large machine era/ Art Deco floor lamp is MARKED "HK" and we have not found the name attributed to this marking. It has been professionally restored with an amazing reflective finish and new plug and dimmer (for US). We have TWO of these beauties available in slightly differing heights but with same overall scale - they work perfectly together as desired. SOLD and priced individually. This is the taller floor lamp at 71 inches tall and 18x18 at the top. The shorter floor lamp (shown in a detail image) is 67.25 inches tall and 18x18 at top. These are VERY heavy and amazingly crafted lamps.

### **ADDITIONAL INFORMATION**

| Date of Manufacture      | 1940's                                        |
|--------------------------|-----------------------------------------------|
| Dimensions               | Height: 71 in<br>Width: 18 in<br>Depth: 18 in |
| Sold As                  | Single Item                                   |
| Materials and Techniques | Chrome, Metal                                 |
| Place of Origin          | Europe                                        |
| Period                   | 1940 - 1949                                   |