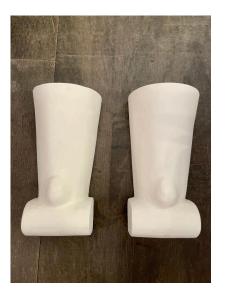

### PLASTER WALL LIGHTS/ SCONCES, PAIR

This lovely pair of custom designed wall lights in painted plaster with an up light (single Edison socket). Slight variations in finish and texture. Exceptionally crafted, molded and finished by hand studio pieces. All new electrical, new wiring.

### **ADDITIONAL INFORMATION**

| Weight                   | 40 lbs                                                                                                              |
|--------------------------|---------------------------------------------------------------------------------------------------------------------|
| Dimensions               | 5 × 8 × 15.5 in                                                                                                     |
| Style                    | Organic Modern                                                                                                      |
| Date of Manufacture      | 21st C.                                                                                                             |
| Dimensions               | Height: 15.25 in.<br>Width: 8 in.<br>Depth: 5 in.                                                                   |
| Sold As                  | Set of 2                                                                                                            |
| Materials and Techniques | Plaster                                                                                                             |
| Place of Origin          | USA                                                                                                                 |
| Period                   | 21st C.                                                                                                             |
| Condition                | Good – Wear consistent with age and use. Minor variations in texture, but solid and newly wired. Ready for hanging. |