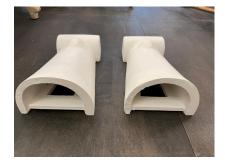

### PLASTER WALL LIGHTS/ SCONCES, PAIR

This lovely pair of custom designed wall lights in painted plaster with an up light (single Edison socket). Slight variations in finish and texture. Exceptionally crafted, molded and finished by hand studio pieces. All new electrical, new wiring.

### **ADDITIONAL INFORMATION**

| Weight                   | 40 lbs                                                                                                              |
|--------------------------|---------------------------------------------------------------------------------------------------------------------|
| Dimensions               | 5 × 8 × 15.5 in                                                                                                     |
| Style                    | Organic Modern                                                                                                      |
| Date of Manufacture      | 21st C.                                                                                                             |
| Dimensions               | Height: 15.25 in.<br>Width: 8 in.<br>Depth: 5 in.                                                                   |
| Sold As                  | Set of 2                                                                                                            |
| Materials and Techniques | Plaster                                                                                                             |
| Place of Origin          | USA                                                                                                                 |
| Period                   | 21st C.                                                                                                             |
| Condition                | Good – Wear consistent with age and use. Minor variations in texture, but solid and newly wired. Ready for hanging. |