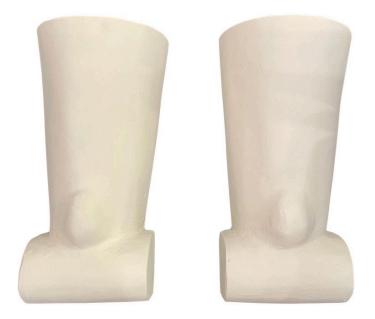

### PLASTER WALL LIGHTS/ SCONCES, PAIR

This lovely pair of custom designed wall lights in painted plaster with an up light (single Edison socket). Slight variations in finish and texture. Exceptionally crafted, molded and finished by hand studio pieces. All new electrical, new wiring.

### **ADDITIONAL INFORMATION**

| Weight                   | 40 lbs                                                                                                              |
|--------------------------|---------------------------------------------------------------------------------------------------------------------|
| Dimensions               | 5 × 8 × 15.5 in                                                                                                     |
| Style                    | Organic Modern                                                                                                      |
| Date of Manufacture      | 21st C.                                                                                                             |
| Dimensions               | Height: 15.25 in.<br>Width: 8 in.<br>Depth: 5 in.                                                                   |
| Sold As                  | Set of 2                                                                                                            |
| Materials and Techniques | Plaster                                                                                                             |
| Place of Origin          | USA                                                                                                                 |
| Period                   | 21st C.                                                                                                             |
| Condition                | Good – Wear consistent with age and use. Minor variations in texture, but solid and newly wired. Ready for hanging. |