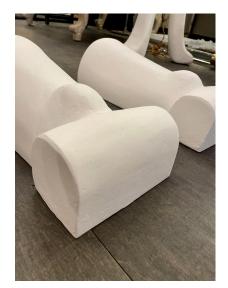

### PLASTER WALL LIGHTS/ SCONCES, PAIR

This lovely pair of custom designed wall lights in painted plaster with an up light (single Edison socket). Slight variations in finish and texture. Exceptionally crafted, molded and finished by hand studio pieces. All new electrical, new wiring.

### **ADDITIONAL INFORMATION**

| Weight                   | 40 lbs                                                                                                              |
|--------------------------|---------------------------------------------------------------------------------------------------------------------|
| Dimensions               | 5 × 8 × 15.5 in                                                                                                     |
| Style                    | Organic Modern                                                                                                      |
| Date of Manufacture      | 21st C.                                                                                                             |
| Dimensions               | Height: 15.25 in.<br>Width: 8 in.<br>Depth: 5 in.                                                                   |
| Sold As                  | Set of 2                                                                                                            |
| Materials and Techniques | Plaster                                                                                                             |
| Place of Origin          | USA                                                                                                                 |
| Period                   | 21st C.                                                                                                             |
| Condition                | Good – Wear consistent with age and use. Minor variations in texture, but solid and newly wired. Ready for hanging. |