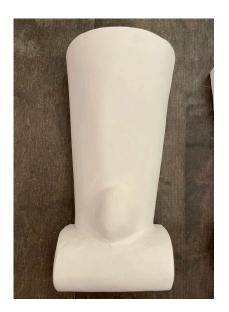

### PLASTER WALL LIGHTS/ SCONCES, PAIR

This lovely pair of custom designed wall lights in painted plaster with an up light (single Edison socket). Slight variations in finish and texture. Exceptionally crafted, molded and finished by hand studio pieces. All new electrical, new wiring.

### **ADDITIONAL INFORMATION**

| Weight                   | 40 lbs                                                                                                              |
|--------------------------|---------------------------------------------------------------------------------------------------------------------|
| Dimensions               | 5 × 8 × 15.5 in                                                                                                     |
| Style                    | Organic Modern                                                                                                      |
| Date of Manufacture      | 21st C.                                                                                                             |
| Dimensions               | Height: 15.25 in.<br>Width: 8 in.<br>Depth: 5 in.                                                                   |
| Sold As                  | Set of 2                                                                                                            |
| Materials and Techniques | Plaster                                                                                                             |
| Place of Origin          | USA                                                                                                                 |
| Period                   | 21st C.                                                                                                             |
| Condition                | Good – Wear consistent with age and use. Minor variations in texture, but solid and newly wired. Ready for hanging. |