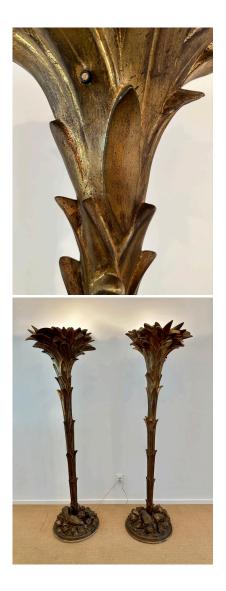

#### PATINATED RESIN & PLASTER PALM TORCHIERES IN THE MANNER OF SERGE ROCHE, PAIR

Molded and painted resin with gold aged gilding - these elegant Hollywood Regency style palm uplight torchieres are in the manner of Serge Roche. Sold only as a pair. NOTE: diameter at base is 18 inches.

#### **ADDITIONAL INFORMATION**

| Date of Manufacture      | 1970's                                        |
|--------------------------|-----------------------------------------------|
| Dimensions               | Height: 70 in<br>Width: 21 in<br>Depth: 19 in |
| Sold As                  | Set of 2                                      |
| Materials and Techniques | Fiberglass                                    |
| Place of Origin          | United States                                 |
| Period                   | 1970 - 1979                                   |