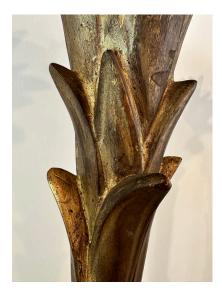

#### PATINATED RESIN & PLASTER PALM TORCHIERES IN THE MANNER OF SERGE ROCHE, PAIR

Molded and painted resin with gold aged gilding - these elegant Hollywood Regency style palm uplight torchieres are in the manner of Serge Roche. Sold only as a pair. NOTE: diameter at base is 18 inches.

Condition

Good – Wear consistent with age and use. Minor wear throughout commensurate with normal use over time including minor losses to paint and gilt finish. Original working wiring, could use new wiring.