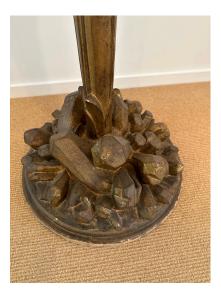

#### PATINATED RESIN & PLASTER PALM TORCHIERES IN THE MANNER OF SERGE ROCHE, PAIR

Molded and painted resin with gold aged gilding - these elegant Hollywood Regency style palm uplight torchieres are in the manner of Serge Roche. Sold only as a pair. NOTE: diameter at base is 18 inches.

Condition

Good – Wear consistent with age and use. Minor wear throughout commensurate with normal use over time including minor losses to paint and gilt finish. Original working wiring, could use new wiring.