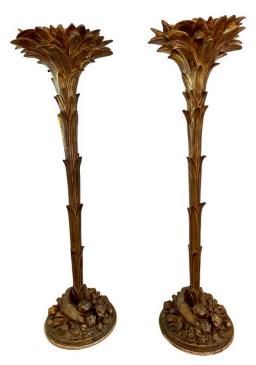

#### PATINATED RESIN & PLASTER PALM TORCHIERES IN THE MANNER OF SERGE ROCHE, PAIR

Molded and painted resin with gold aged gilding - these elegant Hollywood Regency style palm uplight torchieres are in the manner of Serge Roche. Sold only as a pair. NOTE: diameter at base is 18 inches.

#### **ADDITIONAL INFORMATION**

| Date of Manufacture      | 1970's                                        |
|--------------------------|-----------------------------------------------|
| Dimensions               | Height: 70 in<br>Width: 21 in<br>Depth: 19 in |
| Sold As                  | Set of 2                                      |
| Materials and Techniques | Fiberglass                                    |
| Place of Origin          | United States                                 |
| Period                   | 1970 - 1979                                   |