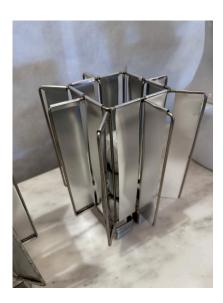

## PAIR OF TABLE LAMPS BY MAX SAUZE, FRANCE - 1970'S

Iconic French Industrial style table lamps by design legend Max Sauze. Aluminum sheets & galvanized steel structure.

SKU: LU832842131212 | Categories: Lighting | Tags: French Industrial, Max Sauze Style

## **ADDITIONAL INFORMATION**

**Date of Manufacture** 1970's

Height: 9 in

**Dimensions** Width: 7 in

Depth: 7 in

**Sold As** Set of Two

Materials and Techniques Aluminum, Metal

Place of Origin France

**Period** 1970 - 1979

Good - Rewired: new black silk twisted cable and plug. Wear

**Condition** consistent with age and use. very clean aluminum panels, very

nice vintage.