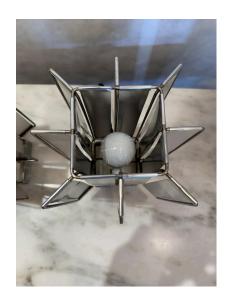

## PAIR OF TABLE LAMPS BY MAX SAUZE, FRANCE - 1970'S

Iconic French Industrial style table lamps by design legend Max Sauze. Aluminum sheets & galvanized steel structure.

SKU: LU832842131212 | Categories: Lighting | Tags: French Industrial, Max Sauze Style

## **ADDITIONAL INFORMATION**

**Date of Manufacture** 1970's

Height: 9 in

**Dimensions** Width: 7 in

Depth: 7 in

**Sold As** Set of Two

Materials and Techniques Aluminum, Metal

Place of Origin France

**Period** 1970 - 1979

Good - Rewired: new black silk twisted cable and plug. Wear

**Condition** consistent with age and use. very clean aluminum panels, very

nice vintage.