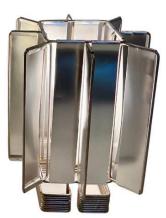

## PAIR OF TABLE LAMPS BY MAX SAUZE, FRANCE - 1970'S

Iconic French Industrial style table lamps by design legend Max Sauze. Aluminum sheets & galvanized steel structure.

SKU: LU832842131212 | Categories: Lighting | Tags: French Industrial, Max Sauze Style

## **ADDITIONAL INFORMATION**

**Date of Manufacture** 1970's

Height: 9 in

**Dimensions** Width: 7 in

Depth: 7 in

**Sold As** Set of Two

Materials and Techniques Aluminum, Metal

Place of Origin France

**Period** 1970 - 1979

Good - Rewired: new black silk twisted cable and plug. Wear

**Condition** consistent with age and use. very clean aluminum panels, very

nice vintage.