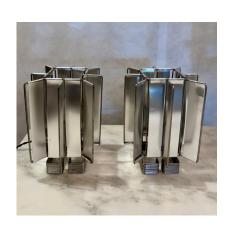

## PAIR OF TABLE LAMPS BY MAX SAUZE, FRANCE - 1970'S

Iconic French Industrial style table lamps by design legend Max Sauze. Aluminum sheets & galvanized steel structure.

SKU: LU832842131212 | Categories: Lighting | Tags: French Industrial, Max Sauze Style

## **ADDITIONAL INFORMATION**

**Date of Manufacture** 1970's

Height: 9 in

**Dimensions** Width: 7 in

Depth: 7 in

**Sold As** Set of Two

Materials and Techniques Aluminum, Metal

Place of Origin France

**Period** 1970 - 1979

Good - Rewired: new black silk twisted cable and plug. Wear

**Condition** consistent with age and use. very clean aluminum panels, very

nice vintage.