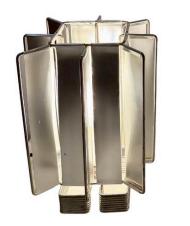

## PAIR OF TABLE LAMPS BY MAX SAUZE, FRANCE - 1970'S

Iconic French Industrial style table lamps by design legend Max Sauze. Aluminum sheets & galvanized steel structure.

SKU: LU832842131212 | Categories: Lighting | Tags: French Industrial, Max Sauze Style

## **ADDITIONAL INFORMATION**

**Date of Manufacture** 1970's

Height: 9 in

**Dimensions** Width: 7 in

Depth: 7 in

**Sold As** Set of Two

Materials and Techniques Aluminum, Metal

Place of Origin France

**Period** 1970 - 1979

Good - Rewired: new black silk twisted cable and plug. Wear

**Condition** consistent with age and use. very clean aluminum panels, very

nice vintage.