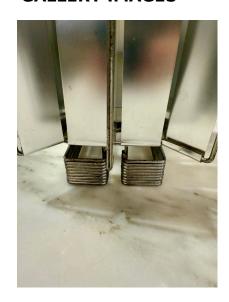

## PAIR OF TABLE LAMPS BY MAX SAUZE, FRANCE - 1970'S

Iconic French Industrial style table lamps by design legend Max Sauze. Aluminum sheets & galvanized steel structure.

SKU: LU832842131212 | Categories: Lighting | Tags: French Industrial, Max Sauze Style

## **ADDITIONAL INFORMATION**

**Date of Manufacture** 1970's

Height: 9 in

**Dimensions** Width: 7 in

Depth: 7 in

**Sold As** Set of Two

Materials and Techniques Aluminum, Metal

Place of Origin France

**Period** 1970 - 1979

Good - Rewired: new black silk twisted cable and plug. Wear

**Condition** consistent with age and use. very clean aluminum panels, very

nice vintage.