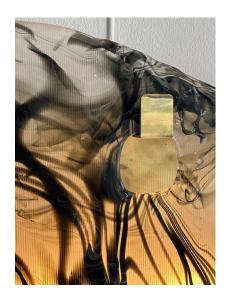

### PAIR OF LARGE MURANO GLASS WALL SCONCES

This outstanding pair of heavy glass sconces in a wavy and fluid design, opaque and wavy black inclusions. Hanging from a brass plate with TWO candelabra style sockets. VERY whimsical and sculptural. Large in scale - extremely unique.

### **ADDITIONAL INFORMATION**

**Style** Mid-Century Modern (In the Style Of)

**Date of Manufacture** 2010 -

Height: 21 in

**Dimensions** Width: 21 in

Depth: 6 in

Sold As Set of 2

Materials and Techniques Murano Glass, Brass