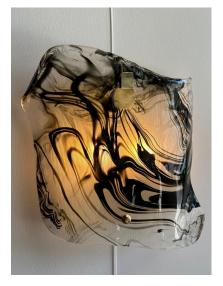

### PAIR OF LARGE MURANO GLASS WALL SCONCES

This outstanding pair of heavy glass sconces in a wavy and fluid design, opaque and wavy black inclusions. Hanging from a brass plate with TWO candelabra style sockets. VERY whimsical and sculptural. Large in scale - extremely unique.

### **ADDITIONAL INFORMATION**

**Style** Mid-Century Modern (In the Style Of)

**Date of Manufacture** 2010 -

Height: 21 in

**Dimensions** Width: 21 in

Depth: 6 in

Sold As Set of 2

Materials and Techniques Murano Glass, Brass