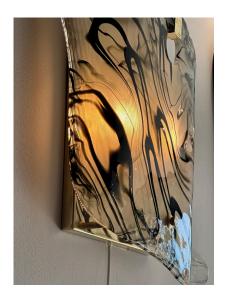

### PAIR OF LARGE MURANO GLASS WALL SCONCES

This outstanding pair of heavy glass sconces in a wavy and fluid design, opaque and wavy black inclusions. Hanging from a brass plate with TWO candelabra style sockets. VERY whimsical and sculptural. Large in scale - extremely unique.

### **ADDITIONAL INFORMATION**

**Style** Mid-Century Modern (In the Style Of)

**Date of Manufacture** 2010 -

Height: 21 in

**Dimensions** Width: 21 in

Depth: 6 in

Sold As Set of 2

Materials and Techniques Murano Glass, Brass