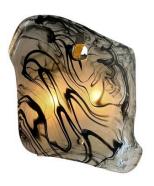

### PAIR OF LARGE MURANO GLASS WALL SCONCES

This outstanding pair of heavy glass sconces in a wavy and fluid design, opaque and wavy black inclusions. Hanging from a brass plate with TWO candelabra style sockets. VERY whimsical and sculptural. Large in scale - extremely unique.

### **ADDITIONAL INFORMATION**

**Style** Mid-Century Modern (In the Style Of)

**Date of Manufacture** 2010 -

Height: 21 in

**Dimensions** Width: 21 in

Depth: 6 in

Sold As Set of 2

Materials and Techniques Murano Glass, Brass