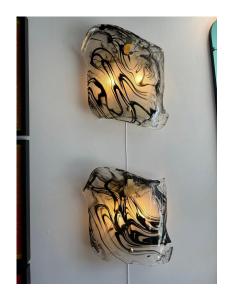

### PAIR OF LARGE MURANO GLASS WALL SCONCES

This outstanding pair of heavy glass sconces in a wavy and fluid design, opaque and wavy black inclusions. Hanging from a brass plate with TWO candelabra style sockets. VERY whimsical and sculptural. Large in scale - extremely unique.

### **ADDITIONAL INFORMATION**

**Style** Mid-Century Modern (In the Style Of)

**Date of Manufacture** 2010 -

Height: 21 in

**Dimensions** Width: 21 in

Depth: 6 in

Sold As Set of 2

Materials and Techniques Murano Glass, Brass