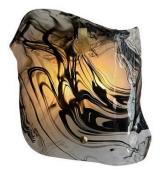

### PAIR OF LARGE MURANO GLASS WALL SCONCES

This outstanding pair of heavy glass sconces in a wavy and fluid design, opaque and wavy black inclusions. Hanging from a brass plate with TWO candelabra style sockets. VERY whimsical and sculptural. Large in scale - extremely unique.

### **ADDITIONAL INFORMATION**

**Style** Mid-Century Modern (In the Style Of)

**Date of Manufacture** 2010 -

Height: 21 in

**Dimensions** Width: 21 in

Depth: 6 in

Sold As Set of 2

Materials and Techniques Murano Glass, Brass