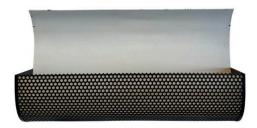

## PAIR OF FRENCH 1960'S MESH CLAD WALL APPLIQUES IN STYLE OF MATEGOT, PAIR

This pair of wall lights in the style of Matthieu Mategot, feature black painted mesh metal front and off-white interiors. Rewired with new sockets, double bulbs per light. An upper open diffuser allows for light to emanate from the fixture. Classic and important French design. Scuffs and scratches as-found in original painted metal. We have rewired these lights and are ready to install. The normal age and wear for these vintage fixtures is lovely and appropriate. See detail images.

Condition

**Period** 1960 - 1969

Good – Wear consistent with age and use. Scuffs and scratches as-found in original painted metal. We have rewired these lights and are ready to install. The normal age and wear for

these vintage fixtures is lovely and appropriate. See detail

images.