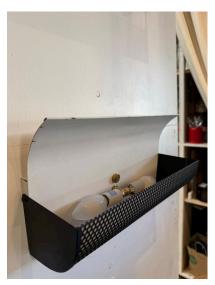

## PAIR OF FRENCH 1960'S MESH CLAD WALL APPLIQUES IN STYLE OF MATEGOT, PAIR

This pair of wall lights in the style of Matthieu Mategot, feature black painted mesh metal front and off-white interiors. Rewired with new sockets, double bulbs per light. An upper open diffuser allows for light to emanate from the fixture. Classic and important French design. Scuffs and scratches as-found in original painted metal. We have rewired these lights and are ready to install. The normal age and wear for these vintage fixtures is lovely and appropriate. See detail images.

Condition

**Period** 1960 - 1969

Good – Wear consistent with age and use. Scuffs and scratches as-found in original painted metal. We have rewired these lights and are ready to install. The normal age and wear for

these vintage fixtures is lovely and appropriate. See detail

images.