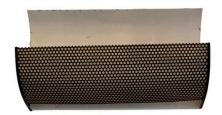

## PAIR OF FRENCH 1960'S MESH CLAD WALL APPLIQUES IN STYLE OF MATEGOT, PAIR

This pair of wall lights in the style of Matthieu Mategot, feature black painted mesh metal front and off-white interiors. Rewired with new sockets, double bulbs per light. An upper open diffuser allows for light to emanate from the fixture. Classic and important French design. Scuffs and scratches as-found in original painted metal. We have rewired these lights and are ready to install. The normal age and wear for these vintage fixtures is lovely and appropriate. See detail images.

Condition

**Period** 1960 - 1969

Good – Wear consistent with age and use. Scuffs and scratches as-found in original painted metal. We have rewired these lights and are ready to install. The normal age and wear for

these vintage fixtures is lovely and appropriate. See detail

images.