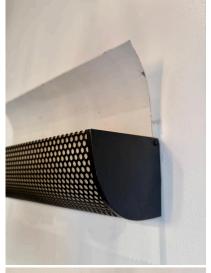

## PAIR OF FRENCH 1960'S MESH CLAD WALL APPLIQUES IN STYLE OF MATEGOT, PAIR

This pair of wall lights in the style of Matthieu Mategot, feature black painted mesh metal front and off-white interiors. Rewired with new sockets, double bulbs per light. An upper open diffuser allows for light to emanate from the fixture. Classic and important French design. Scuffs and scratches as-found in original painted metal. We have rewired these lights and are ready to install. The normal age and wear for these vintage fixtures is lovely and appropriate. See detail images.

Condition

**Period** 1960 - 1969

Good – Wear consistent with age and use. Scuffs and scratches as-found in original painted metal. We have rewired these lights and are ready to install. The normal age and wear for

these vintage fixtures is lovely and appropriate. See detail

images.