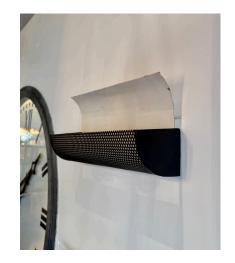

## PAIR OF FRENCH 1960'S MESH CLAD WALL APPLIQUES IN STYLE OF MATEGOT, PAIR

This pair of wall lights in the style of Matthieu Mategot, feature black painted mesh metal front and off-white interiors. Rewired with new sockets, double bulbs per light. An upper open diffuser allows for light to emanate from the fixture. Classic and important French design. Scuffs and scratches as-found in original painted metal. We have rewired these lights and are ready to install. The normal age and wear for these vintage fixtures is lovely and appropriate. See detail images.

Condition

**Period** 1960 - 1969

Good – Wear consistent with age and use. Scuffs and scratches as-found in original painted metal. We have rewired these lights and are ready to install. The normal age and wear for

these vintage fixtures is lovely and appropriate. See detail

images.