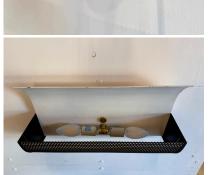

## PAIR OF FRENCH 1960'S MESH CLAD WALL APPLIQUES IN STYLE OF MATEGOT, PAIR

This pair of wall lights in the style of Matthieu Mategot, feature black painted mesh metal front and off-white interiors. Rewired with new sockets, double bulbs per light. An upper open diffuser allows for light to emanate from the fixture. Classic and important French design. Scuffs and scratches as-found in original painted metal. We have rewired these lights and are ready to install. The normal age and wear for these vintage fixtures is lovely and appropriate. See detail images.

Condition

**Period** 1960 - 1969

Good – Wear consistent with age and use. Scuffs and scratches as-found in original painted metal. We have rewired these lights and are ready to install. The normal age and wear for

these vintage fixtures is lovely and appropriate. See detail

images.