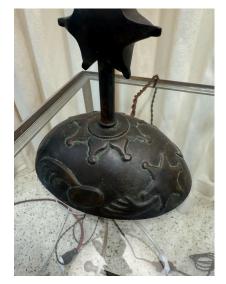

#### PAIR OF BRONZE CELESTIAL MOTIF TALL TABLE LAMPS

These are a whimsical pair of heavy bronze tall lamps depicting a comet, star, moon, sun and shooting star. The custom paper shades shown are NEW and included with the purchase price. Newly rewired with silk twisted cable.