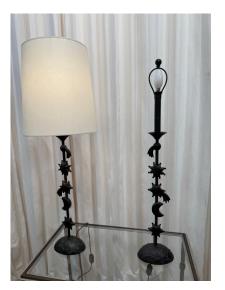

#### PAIR OF BRONZE CELESTIAL MOTIF TALL TABLE LAMPS

These are a whimsical pair of heavy bronze tall lamps depicting a comet, star, moon, sun and shooting star. The custom paper shades shown are NEW and included with the purchase price. Newly rewired with silk twisted cable.

### **ADDITIONAL INFORMATION**

| Date of Manufacture      | 1960's                                                                                                                                                                                       |
|--------------------------|----------------------------------------------------------------------------------------------------------------------------------------------------------------------------------------------|
| Dimensions               | Height: 38 in<br>Diameter: 13 in                                                                                                                                                             |
| Sold As                  | Set of 2                                                                                                                                                                                     |
| Materials and Techniques | Bronze, Paper                                                                                                                                                                                |
| Place of Origin          | United Kingdom                                                                                                                                                                               |
| Period                   | 1960 - 1969                                                                                                                                                                                  |
| Condition                | Good – Replacements made: NEW paper shades included.<br>Rewired: newly rewired with silk twisted cable and plug. Wear<br>consistent with age and use. Beautiful age and patina to<br>bronze. |