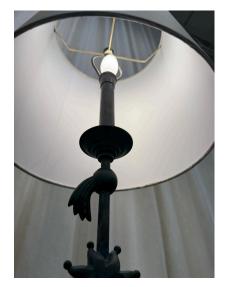

#### PAIR OF BRONZE CELESTIAL MOTIF TALL TABLE LAMPS

These are a whimsical pair of heavy bronze tall lamps depicting a comet, star, moon, sun and shooting star. The custom paper shades shown are NEW and included with the purchase price. Newly rewired with silk twisted cable.