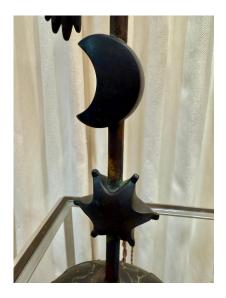

#### PAIR OF BRONZE CELESTIAL MOTIF TALL TABLE LAMPS

These are a whimsical pair of heavy bronze tall lamps depicting a comet, star, moon, sun and shooting star. The custom paper shades shown are NEW and included with the purchase price. Newly rewired with silk twisted cable.