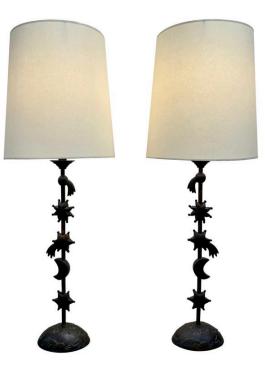

#### PAIR OF BRONZE CELESTIAL MOTIF TALL TABLE LAMPS

These are a whimsical pair of heavy bronze tall lamps depicting a comet, star, moon, sun and shooting star. The custom paper shades shown are NEW and included with the purchase price. Newly rewired with silk twisted cable.

### **ADDITIONAL INFORMATION**

| Date of Manufacture      | 1960's                                                                                                                                                                                       |
|--------------------------|----------------------------------------------------------------------------------------------------------------------------------------------------------------------------------------------|
| Dimensions               | Height: 38 in<br>Diameter: 13 in                                                                                                                                                             |
| Sold As                  | Set of 2                                                                                                                                                                                     |
| Materials and Techniques | Bronze, Paper                                                                                                                                                                                |
| Place of Origin          | United Kingdom                                                                                                                                                                               |
| Period                   | 1960 - 1969                                                                                                                                                                                  |
| Condition                | Good – Replacements made: NEW paper shades included.<br>Rewired: newly rewired with silk twisted cable and plug. Wear<br>consistent with age and use. Beautiful age and patina to<br>bronze. |