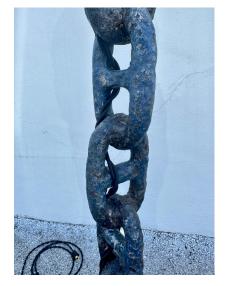

### PAIR OF ANTIQUE CHAIN LINK FLOOR LAMPS

This amazing PAIR of tall antique chain link floor lamps will include the shades shown. FULLY rewired with silk twist cable and step switch and plug. The antique chain retains some of its original blue which is visible in light versus the brutal iron nature of these stunning floor lamps.

**Period** 20th Century

Good - Rewired: twisted silk cable, plug, switch. Wear

consistent with age and use. Normal wear to the antique chain

BUT very solid and NEW shades included.