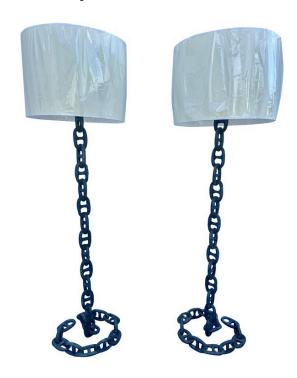

### PAIR OF ANTIQUE CHAIN LINK FLOOR LAMPS

This amazing PAIR of tall antique chain link floor lamps will include the shades shown. FULLY rewired with silk twist cable and step switch and plug. The antique chain retains some of its original blue which is visible in light versus the brutal iron nature of these stunning floor lamps.

### **ADDITIONAL INFORMATION**

**Date of Manufacture** 20th Century

**Dimensions**Height: 74 in

Diameter: 22 in

Sold As Set of 2

Materials and Techniques Iron

Condition

Place of Origin United States

**Period** 20th Century

Good - Rewired: twisted silk cable, plug, switch. Wear

consistent with age and use. Normal wear to the antique chain

BUT very solid and NEW shades included.