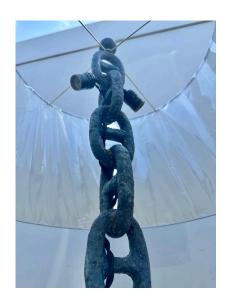

### PAIR OF ANTIQUE CHAIN LINK FLOOR LAMPS

This amazing PAIR of tall antique chain link floor lamps will include the shades shown. FULLY rewired with silk twist cable and step switch and plug. The antique chain retains some of its original blue which is visible in light versus the brutal iron nature of these stunning floor lamps.

**Period** 20th Century

Good - Rewired: twisted silk cable, plug, switch. Wear

consistent with age and use. Normal wear to the antique chain

BUT very solid and NEW shades included.