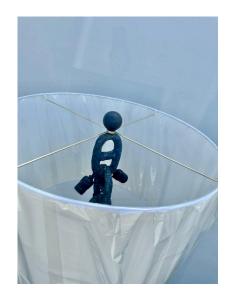

### PAIR OF ANTIQUE CHAIN LINK FLOOR LAMPS

This amazing PAIR of tall antique chain link floor lamps will include the shades shown. FULLY rewired with silk twist cable and step switch and plug. The antique chain retains some of its original blue which is visible in light versus the brutal iron nature of these stunning floor lamps.

**Period** 20th Century

Good - Rewired: twisted silk cable, plug, switch. Wear

consistent with age and use. Normal wear to the antique chain

BUT very solid and NEW shades included.