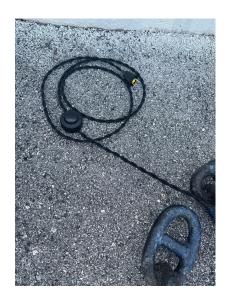

### PAIR OF ANTIQUE CHAIN LINK FLOOR LAMPS

This amazing PAIR of tall antique chain link floor lamps will include the shades shown. FULLY rewired with silk twist cable and step switch and plug. The antique chain retains some of its original blue which is visible in light versus the brutal iron nature of these stunning floor lamps.

**Period** 20th Century

Good - Rewired: twisted silk cable, plug, switch. Wear

consistent with age and use. Normal wear to the antique chain

BUT very solid and NEW shades included.