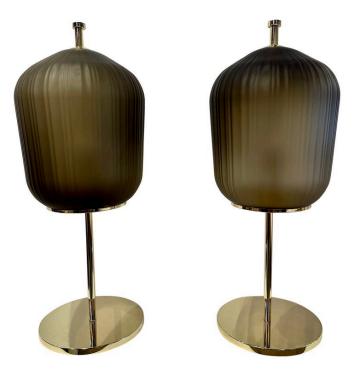

#### OVERSIZED MURANO GLASS LANTERN TABLE LAMPS, PAIR

In the Japanese style these large Murano glass shades sit atop a brass base to create a whimsical modern take on a Japanese floating lantern design. The glass has a light brown hue when not illuminated and more of a caramel hue when illuminated.

### **ADDITIONAL INFORMATION**

| Style                    | Chinoiserie (In the Style Of)                                                                                             |
|--------------------------|---------------------------------------------------------------------------------------------------------------------------|
| Date of Manufacture      | 2010                                                                                                                      |
| Dimensions               | Height: 39.5 in<br>Diameter: 16 in                                                                                        |
| Sold As                  | Set of 2                                                                                                                  |
| Materials and Techniques | Brass, Murano Glass                                                                                                       |
| Place of Origin          | Italy                                                                                                                     |
| Period                   | Late 21st Century                                                                                                         |
| Condition                | Good – Wear consistent with age and use. All great condition but there is a mark from where a shipping label was removed. |