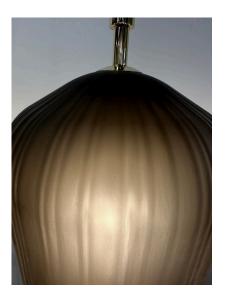

#### OVERSIZED MURANO GLASS LANTERN TABLE LAMPS, PAIR

In the Japanese style these large Murano glass shades sit atop a brass base to create a whimsical modern take on a Japanese floating lantern design. The glass has a light brown hue when not illuminated and more of a caramel hue when illuminated.