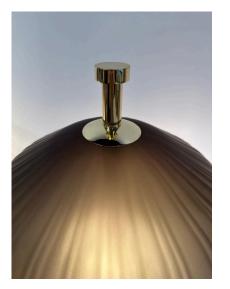

#### OVERSIZED MURANO GLASS LANTERN TABLE LAMPS, PAIR

In the Japanese style these large Murano glass shades sit atop a brass base to create a whimsical modern take on a Japanese floating lantern design. The glass has a light brown hue when not illuminated and more of a caramel hue when illuminated.