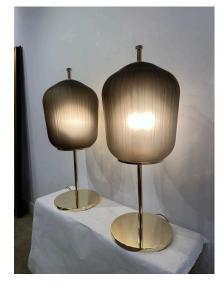

#### OVERSIZED MURANO GLASS LANTERN TABLE LAMPS, PAIR

In the Japanese style these large Murano glass shades sit atop a brass base to create a whimsical modern take on a Japanese floating lantern design. The glass has a light brown hue when not illuminated and more of a caramel hue when illuminated.

### **ADDITIONAL INFORMATION**

| Style                    | Chinoiserie (In the Style Of)                                                                                             |
|--------------------------|---------------------------------------------------------------------------------------------------------------------------|
| Date of Manufacture      | 2010                                                                                                                      |
| Dimensions               | Height: 39.5 in<br>Diameter: 16 in                                                                                        |
| Sold As                  | Set of 2                                                                                                                  |
| Materials and Techniques | Brass, Murano Glass                                                                                                       |
| Place of Origin          | Italy                                                                                                                     |
| Period                   | Late 21st Century                                                                                                         |
| Condition                | Good – Wear consistent with age and use. All great condition but there is a mark from where a shipping label was removed. |