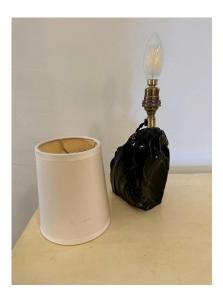

### **OBSIDIAN EMERALD GREEN GLASS TABLE LAMP**

This wonderful Obsidian glass chunk has hints of deep emerald green in the light but mostly comes across as black. It is a wonderful element with NEWLY silk wired cable and plug. A fantastic lamp for any décor in the manner of JMF and designed custom by Gustavo Olivieri.

### **ADDITIONAL INFORMATION**

| Date of Manufacture      | 20th Century                                                                                                                        |
|--------------------------|-------------------------------------------------------------------------------------------------------------------------------------|
| Dimensions               | Height: 13.75 in<br>Width: 5 in<br>Depth: 4 in                                                                                      |
| Sold As                  | Single item                                                                                                                         |
| Materials and Techniques | Slag Glass                                                                                                                          |
| Place of Origin          | United States                                                                                                                       |
| Period                   | 20th Century                                                                                                                        |
| Condition                | Good – Rewired: new silk wiring. Wear consistent with age and use. vintage shade is included, some spots and signs of age and wear. |