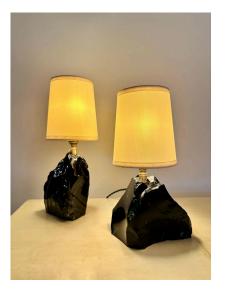

### **OBSIDIAN EMERALD GREEN GLASS TABLE LAMP**

This wonderful Obsidian glass chunk has hints of deep emerald green in the light but mostly comes across as black. It is a wonderful element with NEWLY silk wired cable and plug. A fantastic lamp for any décor in the manner of JMF and designed custom by Gustavo Olivieri.

### **ADDITIONAL INFORMATION**

| Date of Manufacture      | 20th Century                                                                                                                        |
|--------------------------|-------------------------------------------------------------------------------------------------------------------------------------|
| Dimensions               | Height: 13.75 in<br>Width: 5 in<br>Depth: 4 in                                                                                      |
| Sold As                  | Single item                                                                                                                         |
| Materials and Techniques | Slag Glass                                                                                                                          |
| Place of Origin          | United States                                                                                                                       |
| Period                   | 20th Century                                                                                                                        |
| Condition                | Good – Rewired: new silk wiring. Wear consistent with age and use. vintage shade is included, some spots and signs of age and wear. |