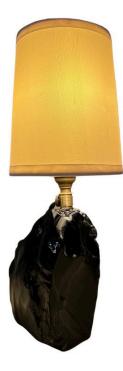

### **OBSIDIAN EMERALD GREEN GLASS TABLE LAMP**

This wonderful Obsidian glass chunk has hints of deep emerald green in the light but mostly comes across as black. It is a wonderful element with NEWLY silk wired cable and plug. A fantastic lamp for any décor in the manner of JMF and designed custom by Gustavo Olivieri.

### **ADDITIONAL INFORMATION**

| Date of Manufacture      | 20th Century                                                                                                                        |
|--------------------------|-------------------------------------------------------------------------------------------------------------------------------------|
| Dimensions               | Height: 13.75 in<br>Width: 5 in<br>Depth: 4 in                                                                                      |
| Sold As                  | Single item                                                                                                                         |
| Materials and Techniques | Slag Glass                                                                                                                          |
| Place of Origin          | United States                                                                                                                       |
| Period                   | 20th Century                                                                                                                        |
| Condition                | Good – Rewired: new silk wiring. Wear consistent with age and use. vintage shade is included, some spots and signs of age and wear. |