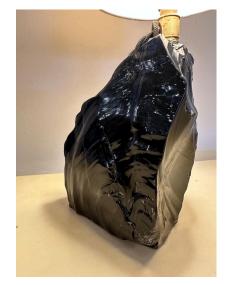

### **OBSIDIAN EMERALD GREEN GLASS TABLE LAMP**

This wonderful Obsidian glass chunk has hints of deep emerald green in the light but mostly comes across as black. It is a wonderful element with NEWLY silk wired cable and plug. A fantastic lamp for any décor in the manner of JMF and designed custom by Gustavo Olivieri.

### **ADDITIONAL INFORMATION**

| Date of Manufacture      | 20th Century                                                                                                                        |
|--------------------------|-------------------------------------------------------------------------------------------------------------------------------------|
| Dimensions               | Height: 13.75 in<br>Width: 5 in<br>Depth: 4 in                                                                                      |
| Sold As                  | Single item                                                                                                                         |
| Materials and Techniques | Slag Glass                                                                                                                          |
| Place of Origin          | United States                                                                                                                       |
| Period                   | 20th Century                                                                                                                        |
| Condition                | Good – Rewired: new silk wiring. Wear consistent with age and use. vintage shade is included, some spots and signs of age and wear. |