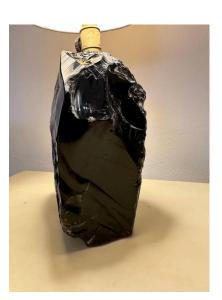

### **OBSIDIAN EMERALD GREEN GLASS TABLE LAMP**

This wonderful Obsidian glass chunk has hints of deep emerald green in the light but mostly comes across as black. It is a wonderful element with NEWLY silk wired cable and plug. A fantastic lamp for any décor in the manner of JMF and designed custom by Gustavo Olivieri.

### **ADDITIONAL INFORMATION**

| Date of Manufacture      | 20th Century                                                                                                                        |
|--------------------------|-------------------------------------------------------------------------------------------------------------------------------------|
| Dimensions               | Height: 13.75 in<br>Width: 5 in<br>Depth: 4 in                                                                                      |
| Sold As                  | Single item                                                                                                                         |
| Materials and Techniques | Slag Glass                                                                                                                          |
| Place of Origin          | United States                                                                                                                       |
| Period                   | 20th Century                                                                                                                        |
| Condition                | Good – Rewired: new silk wiring. Wear consistent with age and use. vintage shade is included, some spots and signs of age and wear. |