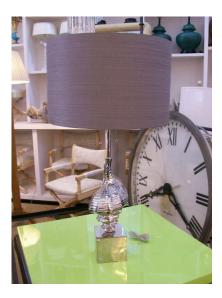

### **NICKEL PLATED NAUTICAL SHELL TABLE LAMP**

Wonderful nickel plated conch shell table lamp on nickel pedestal base. Totally rewired for UL standards. Shade not included.

SKU: U0907088328693 | Categories: Lighting | Tags: Nautical

### **ADDITIONAL INFORMATION**

**Style** Mid-Century (Of the Period)

**Date of Manufacture** 1960's

**Dimensions**Height: 37.5 in
Diameter: 9 in

**Sold As** Single Item

**Materials and Techniques** Nickel

Place of Origin United States

**Period** 1960 – 1969

**Condition** Good - Wear consistent with age and use. Great vintage.

minor patina to base.