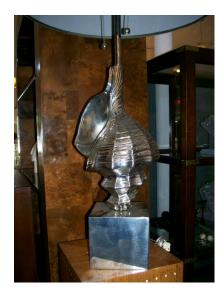

### **NICKEL PLATED NAUTICAL SHELL TABLE LAMP**

Wonderful nickel plated conch shell table lamp on nickel pedestal base. Totally rewired for UL standards. Shade not included.

SKU: U0907088328693 | Categories: Lighting | Tags: Nautical

### **ADDITIONAL INFORMATION**

**Style** Mid-Century (Of the Period)

**Date of Manufacture** 1960's

**Dimensions**Height: 37.5 in
Diameter: 9 in

**Sold As** Single Item

**Materials and Techniques** Nickel

Place of Origin United States