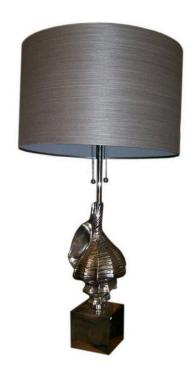

### **NICKEL PLATED NAUTICAL SHELL TABLE LAMP**

Wonderful nickel plated conch shell table lamp on nickel pedestal base. Totally rewired for UL standards. Shade not included.

SKU: U0907088328693 | Categories: Lighting | Tags: Nautical

### **ADDITIONAL INFORMATION**

**Style** Mid-Century (Of the Period)

**Date of Manufacture** 1960's

**Dimensions**Height: 37.5 in
Diameter: 9 in

**Sold As** Single Item

**Materials and Techniques** Nickel

Place of Origin United States