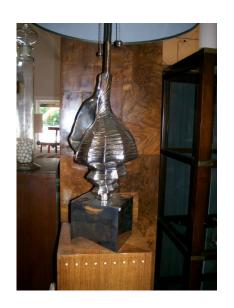

### **NICKEL PLATED NAUTICAL SHELL TABLE LAMP**

Wonderful nickel plated conch shell table lamp on nickel pedestal base. Totally rewired for UL standards. Shade not included.

SKU: U0907088328693 | Categories: Lighting | Tags: Nautical

### **ADDITIONAL INFORMATION**

**Style** Mid-Century (Of the Period)

**Date of Manufacture** 1960's

**Dimensions**Height: 37.5 in
Diameter: 9 in

**Sold As** Single Item

**Materials and Techniques** Nickel

Place of Origin United States