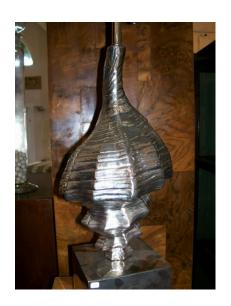

### **NICKEL PLATED NAUTICAL SHELL TABLE LAMP**

Wonderful nickel plated conch shell table lamp on nickel pedestal base. Totally rewired for UL standards. Shade not included.

SKU: U0907088328693 | Categories: Lighting | Tags: Nautical

### **ADDITIONAL INFORMATION**

**Style** Mid-Century (Of the Period)

**Date of Manufacture** 1960's

**Dimensions**Height: 37.5 in
Diameter: 9 in

**Sold As** Single Item

**Materials and Techniques** Nickel

Place of Origin United States