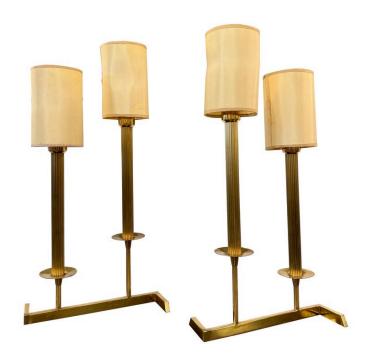

### MODERN FRENCH BRASS TWO-STEM CANDELABRA STYLE TABLE LAMPS

This pair of whimsically elegant brass double-light candelabra style table lamps with original vintage silk clad shades (included). ALL vintage but they have been rewired with new twisted silk cable and switch, plug.

### **ADDITIONAL INFORMATION**

**Date of Manufacture** 1960's

Height: 18 in

**Dimensions** Width: 9.5 in

Depth: 3.5 in

Sold As Set of 2

**Materials and Techniques Brass** 

**Place of Origin** France

**Period** 1960 - 1969

Good - Rewired: new twisted silk cable, switch and plug. Wear consistent with age and use. Brass has usual age and patina Condition for its years of enjoyment. Shades are included, however, they are vintage silk and have some condition issues (SEE detail