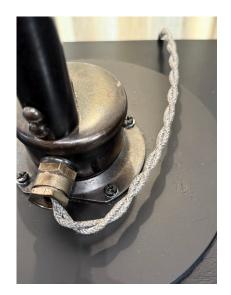

**Period** 1960 - 1969

Good - Rewired: new twisted silk cable, switch and plug. Wear consistent with age and use. Brass has usual age and patina Condition for its years of enjoyment. Shades are included, however, they are vintage silk and have some condition issues (SEE detail

images).