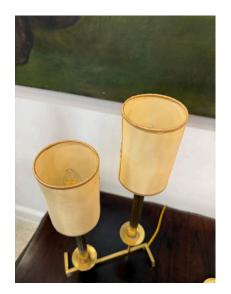

### MODERN FRENCH BRASS TWO-STEM CANDELABRA STYLE TABLE LAMPS

This pair of whimsically elegant brass double-light candelabra style table lamps with original vintage silk clad shades (included). ALL vintage but they have been rewired with new twisted silk cable and switch, plug.

### **ADDITIONAL INFORMATION**

**Date of Manufacture** 1960's

Height: 18 in

**Dimensions** Width: 9.5 in

Depth: 3.5 in

Sold As Set of 2

**Materials and Techniques Brass** 

**Place of Origin** France

**Period** 1960 - 1969

Good - Rewired: new twisted silk cable, switch and plug. Wear consistent with age and use. Brass has usual age and patina Condition for its years of enjoyment. Shades are included, however, they are vintage silk and have some condition issues (SEE detail