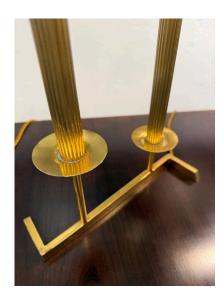

### MODERN FRENCH BRASS TWO-STEM CANDELABRA STYLE TABLE LAMPS

This pair of whimsically elegant brass double-light candelabra style table lamps with original vintage silk clad shades (included). ALL vintage but they have been rewired with new twisted silk cable and switch, plug.

### **ADDITIONAL INFORMATION**

**Date of Manufacture** 1960's

Height: 18 in

**Dimensions** Width: 9.5 in

Depth: 3.5 in

Sold As Set of 2

**Materials and Techniques Brass** 

**Place of Origin** France

**Period** 1960 - 1969

Good - Rewired: new twisted silk cable, switch and plug. Wear consistent with age and use. Brass has usual age and patina Condition for its years of enjoyment. Shades are included, however, they are vintage silk and have some condition issues (SEE detail