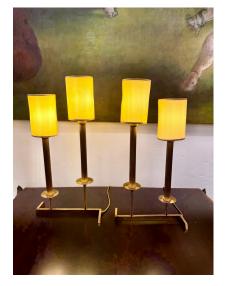

### MODERN FRENCH BRASS TWO-STEM CANDELABRA STYLE TABLE LAMPS

This pair of whimsically elegant brass double-light candelabra style table lamps with original vintage silk clad shades (included). ALL vintage but they have been rewired with new twisted silk cable and switch, plug.

### **ADDITIONAL INFORMATION**

**Date of Manufacture** 1960's

Height: 18 in

**Dimensions** Width: 9.5 in

Depth: 3.5 in

Sold As Set of 2

**Materials and Techniques Brass** 

**Place of Origin** France