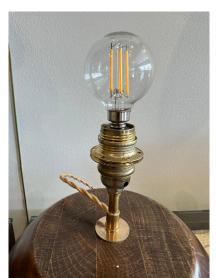

## MID-CENTURY SCANDINAVIAN LARGE TEAK WOOD GLOBE TABLE LAMP

This globe form teak lamp is comprised of wood slices formed by Scandinavian craftsmen to create this amazingly organic lamp. Newly rewired with silk cable. NOTE: there is an amazing grouping of these in varying sizes and varying shades - See detail images. They are sold individually.

Place of Origin Scandinavia

**Period** 1960 – 1969

Condition Good – Rewired: New silk cable, switch and plug. Wear

consistent with age and use.

305.851.1347 | info@GustavoOlivieri.com