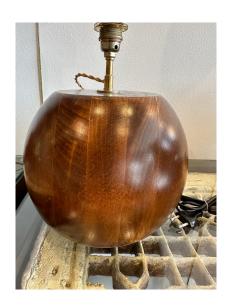

## MID-CENTURY SCANDINAVIAN LARGE TEAK WOOD GLOBE TABLE LAMP

This globe form teak lamp is comprised of wood slices formed by Scandinavian craftsmen to create this amazingly organic lamp. Newly rewired with silk cable. NOTE: there is an amazing grouping of these in varying sizes and varying shades - See detail images. They are sold individually.