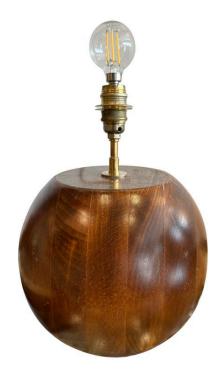

## MID-CENTURY SCANDINAVIAN LARGE TEAK WOOD GLOBE TABLE LAMP

This globe form teak lamp is comprised of wood slices formed by Scandinavian craftsmen to create this amazingly organic lamp. Newly rewired with silk cable. NOTE: there is an amazing grouping of these in varying sizes and varying shades - See detail images. They are sold individually.

## **ADDITIONAL INFORMATION**

**Style** Scandinavian Modern (Of the Period)

**Date of Manufacture** 1960's

**Dimensions**Height: 12.5 in
Diameter: 9.5 in

**Sold As** Single Item

**Materials and Techniques** Teak