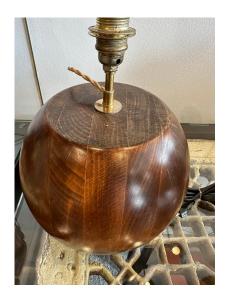

## MID-CENTURY SCANDINAVIAN LARGE TEAK WOOD GLOBE TABLE LAMP

This globe form teak lamp is comprised of wood slices formed by Scandinavian craftsmen to create this amazingly organic lamp. Newly rewired with silk cable. NOTE: there is an amazing grouping of these in varying sizes and varying shades - See detail images. They are sold individually.