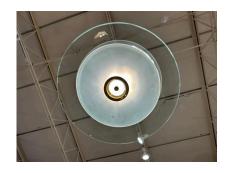

## MAX INGRAND FOR FONTANA ARTE RARE DOMED FLUSH MOUNT CEILING LIGHT

This large 35 inch diameter glass ceiling mounted chandelier # 1508 by Max Ingrand for Fontana Arte is very RARE and ALL original vintage. Wonderful patina to brass ring diffuser - lower bowl is frosted and the top dome is clear glass in the distinctive green tone of Fontana Arte. This piece is attributed to the above named designers/ makers. No label or marking found. It is original from the era.