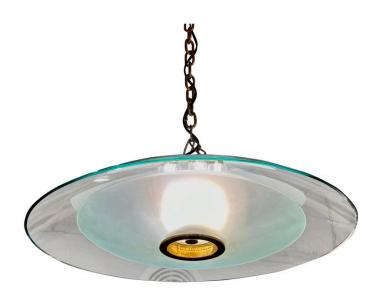

## MAX INGRAND FOR FONTANA ARTE RARE DOMED FLUSH MOUNT CEILING LIGHT

This large 35 inch diameter glass ceiling mounted chandelier # 1508 by Max Ingrand for Fontana Arte is very RARE and ALL original vintage. Wonderful patina to brass ring diffuser - lower bowl is frosted and the top dome is clear glass in the distinctive green tone of Fontana Arte. This piece is attributed to the above named designers/ makers. No label or marking found. It is original from the era.

## **ADDITIONAL INFORMATION**

**Style** Mid-Century (Of the Period)

**Date of Manufacture** 1955

**Dimensions**Height: 7 in
Diameter: 35 in

**Sold As** Single Item

Materials and Techniques Brass, Murano Glass

Place of Origin Italy

**Period** 1950 – 1959

Good – Wear consistent with age and use. NO visible chips or issues. Normal age and patina to brass, also original wiring

and in working condition.