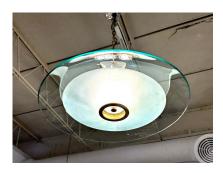

## MAX INGRAND FOR FONTANA ARTE RARE DOMED FLUSH MOUNT CEILING LIGHT

This large 35 inch diameter glass ceiling mounted chandelier # 1508 by Max Ingrand for Fontana Arte is very RARE and ALL original vintage. Wonderful patina to brass ring diffuser - lower bowl is frosted and the top dome is clear glass in the distinctive green tone of Fontana Arte. This piece is attributed to the above named designers/ makers. No label or marking found. It is original from the era.

## **ADDITIONAL INFORMATION**

**Style** Mid-Century (Of the Period)

**Date of Manufacture** 1955

**Dimensions**Height: 7 in
Diameter: 35 in

**Sold As** Single Item

Materials and Techniques Brass, Murano Glass

Place of Origin Italy

**Period** 1950 – 1959

Good – Wear consistent with age and use. NO visible chips or issues. Normal age and patina to brass, also original wiring

and in working condition.