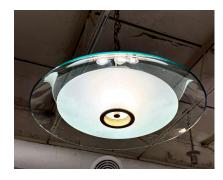

## MAX INGRAND FOR FONTANA ARTE RARE DOMED FLUSH MOUNT CEILING LIGHT

This large 35 inch diameter glass ceiling mounted chandelier # 1508 by Max Ingrand for Fontana Arte is very RARE and ALL original vintage. Wonderful patina to brass ring diffuser - lower bowl is frosted and the top dome is clear glass in the distinctive green tone of Fontana Arte. This piece is attributed to the above named designers/ makers. No label or marking found. It is original from the era.

## **ADDITIONAL INFORMATION**

**Style** Mid-Century (Of the Period)

**Date of Manufacture** 1955

**Dimensions**Height: 7 in
Diameter: 35 in

**Sold As** Single Item

Materials and Techniques Brass, Murano Glass

Place of Origin Italy

**Period** 1950 – 1959

Good – Wear consistent with age and use. NO visible chips or issues. Normal age and patina to brass, also original wiring

and in working condition.