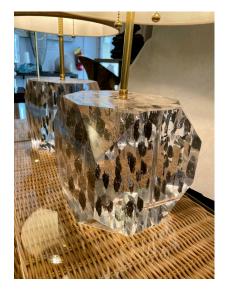

#### LUCITE LAYERED HEXAGONAL BLOCK LAMPS, PAIR BY FREDA KOBLICK

In hues of charcoal gray layered within these thick Lucite sheets, these table lamps are very heavy and quality crafted. Rewired with double cluster sockets and nickel pulls, silk wiring. by Freda Koblick. Dimensions of Large hexagonal Lucite base are 8 inches wide, 8 inches deep and 8 inches tall. The lamp shade stem can be adjusted somewhat shorter or taller. Shades shown are NOT INCLUDED but can be sold separately if desired.