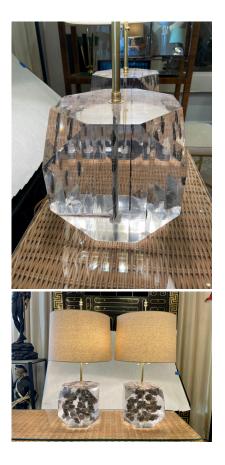

#### LUCITE LAYERED HEXAGONAL BLOCK LAMPS, PAIR BY FREDA KOBLICK

In hues of charcoal gray layered within these thick Lucite sheets, these table lamps are very heavy and quality crafted. Rewired with double cluster sockets and nickel pulls, silk wiring. by Freda Koblick. Dimensions of Large hexagonal Lucite base are 8 inches wide, 8 inches deep and 8 inches tall. The lamp shade stem can be adjusted somewhat shorter or taller. Shades shown are NOT INCLUDED but can be sold separately if desired.