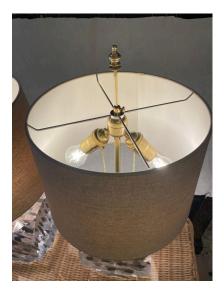

#### LUCITE LAYERED HEXAGONAL BLOCK LAMPS, PAIR BY FREDA KOBLICK

In hues of charcoal gray layered within these thick Lucite sheets, these table lamps are very heavy and quality crafted. Rewired with double cluster sockets and nickel pulls, silk wiring. by Freda Koblick. Dimensions of Large hexagonal Lucite base are 8 inches wide, 8 inches deep and 8 inches tall. The lamp shade stem can be adjusted somewhat shorter or taller. Shades shown are NOT INCLUDED but can be sold separately if desired.