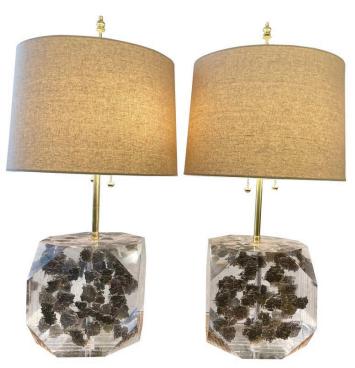

#### LUCITE LAYERED HEXAGONAL BLOCK LAMPS, PAIR BY FREDA KOBLICK

In hues of charcoal gray layered within these thick Lucite sheets, these table lamps are very heavy and quality crafted. Rewired with double cluster sockets and nickel pulls, silk wiring. by Freda Koblick. Dimensions of Large hexagonal Lucite base are 8 inches wide, 8 inches deep and 8 inches tall. The lamp shade stem can be adjusted somewhat shorter or taller. Shades shown are NOT INCLUDED but can be sold separately if desired.