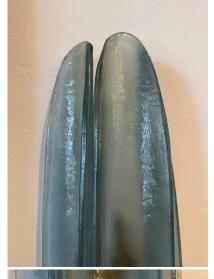

### LARGE SEA GLASS BLUE MURANO WALL SCONCES, PAIR

Pair of Murano glass wall sconces with three half shell pieces and a unique sea glass blue frosted "Scavo" color. The applique is made up of a brass structure to which three very long Murano scavo glass half-shells have been attached; the design of the leaves is narrow and elongated and they are positioned so that the concave part remains visible. Brass screws affix them to the metal structure, two per half shell. Internally, as you can see from the photo, there are two light bulbs, one facing upwards and one facing downwards. Very bright because the glass is very transparent.