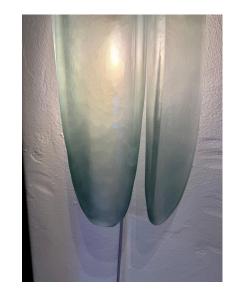

### LARGE SEA GLASS BLUE MURANO WALL SCONCES, PAIR

Pair of Murano glass wall sconces with three half shell pieces and a unique sea glass blue frosted "Scavo" color. The applique is made up of a brass structure to which three very long Murano scavo glass half-shells have been attached; the design of the leaves is narrow and elongated and they are positioned so that the concave part remains visible. Brass screws affix them to the metal structure, two per half shell. Internally, as you can see from the photo, there are two light bulbs, one facing upwards and one facing downwards. Very bright because the glass is very transparent.