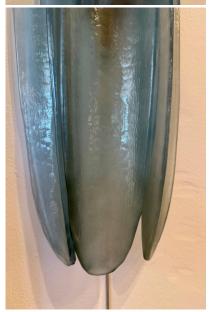

### LARGE SEA GLASS BLUE MURANO WALL SCONCES, PAIR

Pair of Murano glass wall sconces with three half shell pieces and a unique sea glass blue frosted "Scavo" color. The applique is made up of a brass structure to which three very long Murano scavo glass half-shells have been attached; the design of the leaves is narrow and elongated and they are positioned so that the concave part remains visible. Brass screws affix them to the metal structure, two per half shell. Internally, as you can see from the photo, there are two light bulbs, one facing upwards and one facing downwards. Very bright because the glass is very transparent.