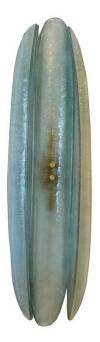

### LARGE SEA GLASS BLUE MURANO WALL SCONCES, PAIR

Pair of Murano glass wall sconces with three half shell pieces and a unique sea glass blue frosted "Scavo" color. The applique is made up of a brass structure to which three very long Murano scavo glass half-shells have been attached; the design of the leaves is narrow and elongated and they are positioned so that the concave part remains visible. Brass screws affix them to the metal structure, two per half shell. Internally, as you can see from the photo, there are two light bulbs, one facing upwards and one facing downwards. Very bright because the glass is very transparent.