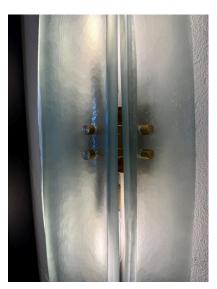

### LARGE SEA GLASS BLUE MURANO WALL SCONCES, PAIR

Pair of Murano glass wall sconces with three half shell pieces and a unique sea glass blue frosted "Scavo" color. The applique is made up of a brass structure to which three very long Murano scavo glass half-shells have been attached; the design of the leaves is narrow and elongated and they are positioned so that the concave part remains visible. Brass screws affix them to the metal structure, two per half shell. Internally, as you can see from the photo, there are two light bulbs, one facing upwards and one facing downwards. Very bright because the glass is very transparent.