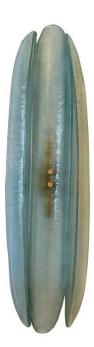

### LARGE SEA GLASS BLUE MURANO WALL SCONCES, PAIR

Pair of Murano glass wall sconces with three half shell pieces and a unique sea glass blue frosted "Scavo" color. The applique is made up of a brass structure to which three very long Murano scavo glass half-shells have been attached; the design of the leaves is narrow and elongated and they are positioned so that the concave part remains visible. Brass screws affix them to the metal structure, two per half shell. Internally, as you can see from the photo, there are two light bulbs, one facing upwards and one facing downwards. Very bright because the glass is very transparent.