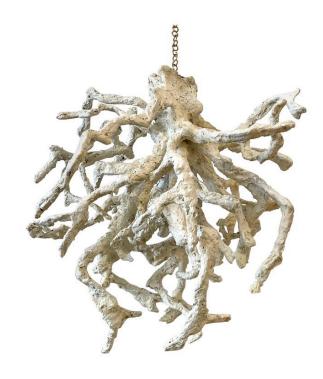

## LARGE GROTTO STYLE CORAL BRANCH CHANDELIER

Five exposed light bulbs embedded within this oversized life-like rough textured coral branch style chandelier. Very natural and organic - perfect seaside or neutral style hanging light fixture.

## **ADDITIONAL INFORMATION**

**Similar to** Georges Jouve (Designer)

**Style** Organic Modern

**Date of Manufacture** 1970's

**Dimensions**Height: 38 in.
Diameter: 35in.

**Sold As** Single item

Materials and Techniques Plaster and resin

Place of Origin France

Period 1950's

**Condition** Good -Wear consistent with age and use. Working condition

and no breaks or major issues - ready to hang and enjoy..