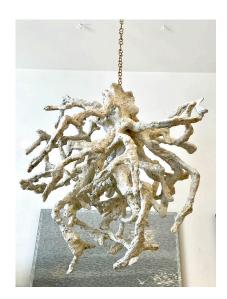

## LARGE GROTTO STYLE CORAL BRANCH CHANDELIER

Five exposed light bulbs embedded within this oversized life-like rough textured coral branch style chandelier. Very natural and organic - perfect seaside or neutral style hanging light fixture.

## **ADDITIONAL INFORMATION**

**Similar to** Georges Jouve (Designer)

**Style** Organic Modern

**Date of Manufacture** 1970's

**Dimensions**Height: 38 in.
Diameter: 35in.

**Sold As** Single item

Materials and Techniques Plaster and resin

Place of Origin France

Period 1950's

**Condition** Good -Wear consistent with age and use. Working condition

and no breaks or major issues - ready to hang and enjoy..