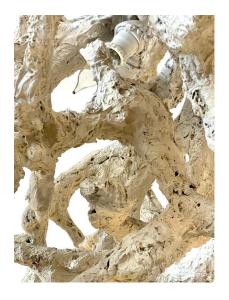

## LARGE GROTTO STYLE CORAL BRANCH CHANDELIER

Five exposed light bulbs embedded within this oversized life-like rough textured coral branch style chandelier. Very natural and organic - perfect seaside or neutral style hanging light fixture.

## **ADDITIONAL INFORMATION**

**Similar to** Georges Jouve (Designer)

**Style** Organic Modern

**Date of Manufacture** 1970's

**Dimensions**Height: 38 in.
Diameter: 35in.

**Sold As** Single item

Materials and Techniques Plaster and resin