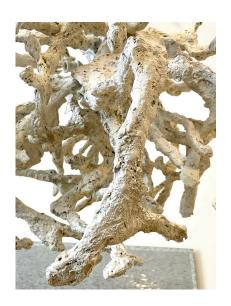

## LARGE GROTTO STYLE CORAL BRANCH CHANDELIER

Five exposed light bulbs embedded within this oversized life-like rough textured coral branch style chandelier. Very natural and organic - perfect seaside or neutral style hanging light fixture.

## **ADDITIONAL INFORMATION**

**Similar to** Georges Jouve (Designer)

**Style** Organic Modern

**Date of Manufacture** 1970's

**Dimensions**Height: 38 in.
Diameter: 35in.

**Sold As** Single item

Materials and Techniques Plaster and resin