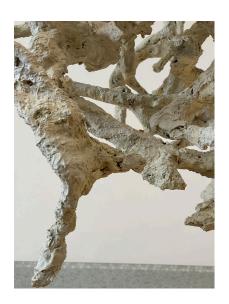

## LARGE GROTTO STYLE CORAL BRANCH CHANDELIER

Five exposed light bulbs embedded within this oversized life-like rough textured coral branch style chandelier. Very natural and organic - perfect seaside or neutral style hanging light fixture.

## **ADDITIONAL INFORMATION**

**Similar to** Georges Jouve (Designer)

**Style** Organic Modern

**Date of Manufacture** 1970's

**Dimensions**Height: 38 in.
Diameter: 35in.

**Sold As** Single item

Materials and Techniques Plaster and resin